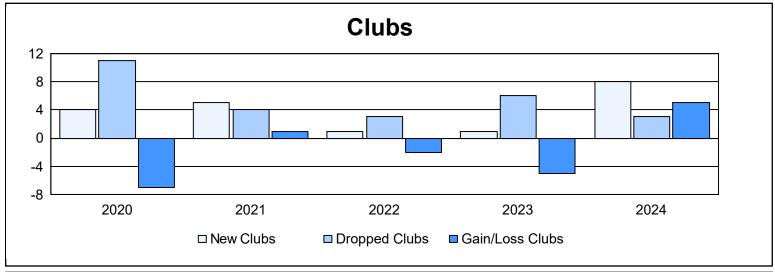

| Year      | New<br>Clubs | Dropped<br>Clubs | Gain/<br>Loss<br>Clubs | New<br>Members | Charter<br>Members | Reinstate<br>Members | Transfer<br>Members | Total<br>Member<br>Added | Total<br>Members<br>Dropped | Gain/<br>Loss<br>Members |
|-----------|--------------|------------------|------------------------|----------------|--------------------|----------------------|---------------------|--------------------------|-----------------------------|--------------------------|
| 2019-2020 | 4            | 11               | -7                     | 273            | 153                | 27                   | 53                  | 506                      | 600                         | -94                      |
| 2020-2021 | 5            | 4                | 1                      | 298            | 180                | 48                   | 40                  | 566                      | 704                         | -138                     |
| 2021-2022 | 1            | 3                | -2                     | 282            | 36                 | 42                   | 38                  | 398                      | 578                         | -180                     |
| 2022-2023 | 1            | 6                | -5                     | 309            | 31                 | 27                   | 30                  | 397                      | 480                         | -83                      |
| 2023-2024 | 8            | 3                | 5                      | 380            | 166                | 52                   | 39                  | 637                      | 451                         | 186                      |
| Average   | 4            | 5                | -2                     | 308            | 113                | 39                   | 40                  | 501                      | 563                         | -62                      |