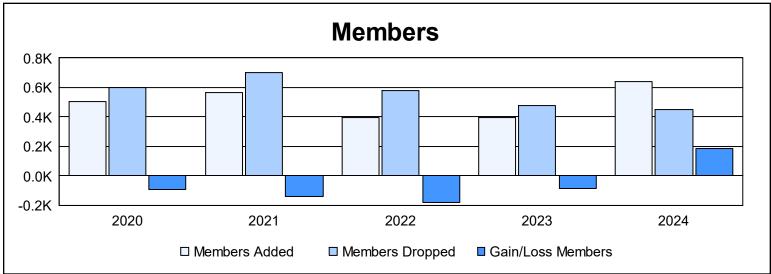

| Year      | New<br>Clubs | Dropped<br>Clubs | Gain/<br>Loss<br>Clubs | New<br>Members | Charter<br>Members | Reinstate<br>Members | Transfer<br>Members | Total<br>Member<br>Added | Total<br>Members<br>Dropped | Gain/<br>Loss<br>Members |
|-----------|--------------|------------------|------------------------|----------------|--------------------|----------------------|---------------------|--------------------------|-----------------------------|--------------------------|
| 2019-2020 | 4            | 11               | -7                     | 273            | 153                | 27                   | 53                  | 506                      | 600                         | -94                      |
| 2020-2021 | 5            | 4                | 1                      | 298            | 180                | 48                   | 40                  | 566                      | 704                         | -138                     |
| 2021-2022 | 1            | 3                | -2                     | 282            | 36                 | 42                   | 38                  | 398                      | 578                         | -180                     |
| 2022-2023 | 1            | 6                | -5                     | 309            | 31                 | 27                   | 30                  | 397                      | 480                         | -83                      |
| 2023-2024 | 8            | 3                | 5                      | 380            | 166                | 52                   | 39                  | 637                      | 451                         | 186                      |
| Average   | 4            | 5                | -2                     | 308            | 113                | 39                   | 40                  | 501                      | 563                         | -62                      |