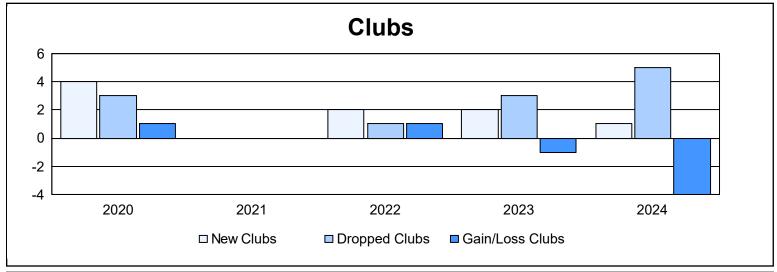

| Year      | New<br>Clubs | Dropped<br>Clubs | Gain/<br>Loss<br>Clubs | New<br>Members | Charter<br>Members | Reinstate<br>Members | Transfer<br>Members | Total<br>Member<br>Added | Total<br>Members<br>Dropped | Gain/<br>Loss<br>Members |
|-----------|--------------|------------------|------------------------|----------------|--------------------|----------------------|---------------------|--------------------------|-----------------------------|--------------------------|
| 2019-2020 | 4            | 3                | 1                      | 346            | 115                | 18                   | 17                  | 496                      | 558                         | -62                      |
| 2020-2021 | 0            | 0                | 0                      | 284            | 13                 | 25                   | 16                  | 338                      | 491                         | -153                     |
| 2021-2022 | 2            | 1                | 1                      | 489            | 53                 | 43                   | 23                  | 608                      | 530                         | 78                       |
| 2022-2023 | 2            | 3                | -1                     | 447            | 80                 | 16                   | 31                  | 574                      | 642                         | -68                      |
| 2023-2024 | 1            | 5                | -4                     | 427            | 20                 | 19                   | 33                  | 499                      | 553                         | -54                      |
| Average   | 2            | 2                | -1                     | 399            | 56                 | 24                   | 24                  | 503                      | 555                         | -52                      |