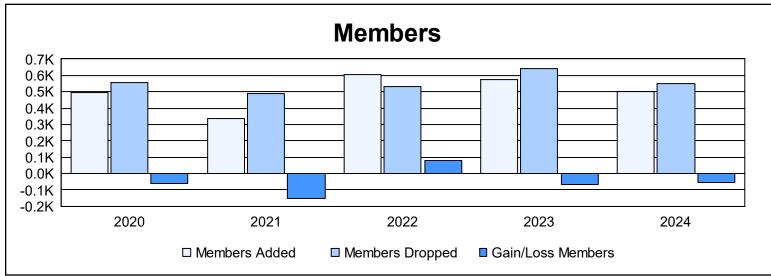

| Year      | New<br>Clubs | Dropped<br>Clubs | Gain/<br>Loss<br>Clubs | New<br>Members | Charter<br>Members | Reinstate<br>Members | Transfer<br>Members | Total<br>Member<br>Added | Total<br>Members<br>Dropped | Gain/<br>Loss<br>Members |
|-----------|--------------|------------------|------------------------|----------------|--------------------|----------------------|---------------------|--------------------------|-----------------------------|--------------------------|
| 2019-2020 | 4            | 3                | 1                      | 346            | 115                | 18                   | 17                  | 496                      | 558                         | -62                      |
| 2020-2021 | 0            | 0                | 0                      | 284            | 13                 | 25                   | 16                  | 338                      | 491                         | -153                     |
| 2021-2022 | 2            | 1                | 1                      | 489            | 53                 | 43                   | 23                  | 608                      | 530                         | 78                       |
| 2022-2023 | 2            | 3                | -1                     | 447            | 80                 | 16                   | 31                  | 574                      | 642                         | -68                      |
| 2023-2024 | 1            | 5                | -4                     | 427            | 20                 | 19                   | 33                  | 499                      | 553                         | -54                      |
| Average   | 2            | 2                | -1                     | 399            | 56                 | 24                   | 24                  | 503                      | 555                         | -52                      |