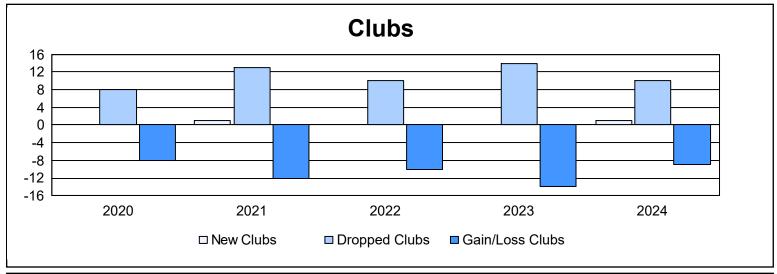

| Year      | New<br>Clubs | Dropped<br>Clubs | Gain/<br>Loss<br>Clubs | New<br>Members | Charter<br>Members | Reinstate<br>Members | Transfer<br>Members | Total<br>Member<br>Added | Total<br>Members<br>Dropped | Gain/<br>Loss<br>Members |
|-----------|--------------|------------------|------------------------|----------------|--------------------|----------------------|---------------------|--------------------------|-----------------------------|--------------------------|
| 2019-2020 | 0            | 8                | -8                     | 348            | 16                 | 37                   | 39                  | 440                      | 802                         | -362                     |
| 2020-2021 | 1            | 13               | -12                    | 353            | 23                 | 26                   | 63                  | 465                      | 812                         | -347                     |
| 2021-2022 | 0            | 10               | -10                    | 471            | 8                  | 55                   | 33                  | 567                      | 849                         | -282                     |
| 2022-2023 | 0            | 14               | -14                    | 541            | 14                 | 24                   | 47                  | 626                      | 816                         | -190                     |
| 2023-2024 | 1            | 10               | -9                     | 496            | 29                 | 24                   | 57                  | 606                      | 776                         | -170                     |
| Average   | 0            | 11               | -11                    | 442            | 18                 | 33                   | 48                  | 541                      | 811                         | -270                     |