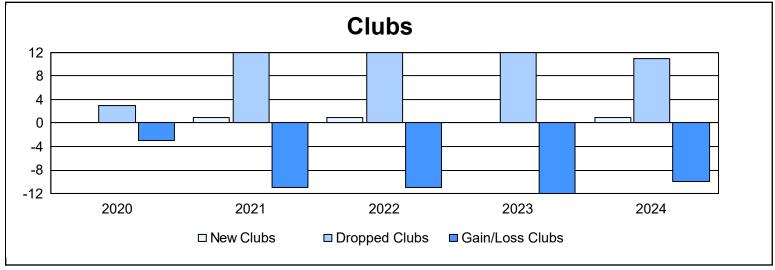

| Year      | New<br>Clubs | Dropped<br>Clubs | Gain/<br>Loss<br>Clubs | New<br>Members | Charter<br>Members | Reinstate<br>Members | Transfer<br>Members | Total<br>Member<br>Added | Total<br>Members<br>Dropped | Gain/<br>Loss<br>Members |
|-----------|--------------|------------------|------------------------|----------------|--------------------|----------------------|---------------------|--------------------------|-----------------------------|--------------------------|
| 2019-2020 | 0            | 3                | -3                     | 550            | 13                 | 50                   | 33                  | 646                      | 977                         | -331                     |
| 2020-2021 | 1            | 12               | -11                    | 484            | 39                 | 58                   | 76                  | 657                      | 1,125                       | -468                     |
| 2021-2022 | 1            | 12               | -11                    | 698            | 32                 | 116                  | 30                  | 876                      | 1,134                       | -258                     |
| 2022-2023 | 0            | 12               | -12                    | 572            | 2                  | 97                   | 55                  | 726                      | 1,019                       | -293                     |
| 2023-2024 | 1            | 11               | -10                    | 612            | 21                 | 49                   | 36                  | 718                      | 938                         | -220                     |
| Average   | 1            | 10               | -9                     | 583            | 21                 | 74                   | 46                  | 725                      | 1,039                       | -314                     |