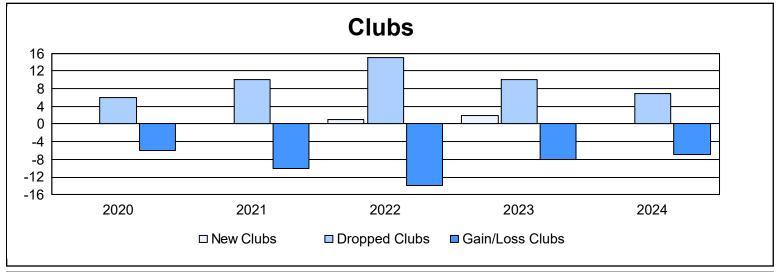

| Year      | New<br>Clubs | Dropped<br>Clubs | Gain/<br>Loss<br>Clubs | New<br>Members | Charter<br>Members | Reinstate<br>Members | Transfer<br>Members | Total<br>Member<br>Added | Total<br>Members<br>Dropped | Gain/<br>Loss<br>Members |
|-----------|--------------|------------------|------------------------|----------------|--------------------|----------------------|---------------------|--------------------------|-----------------------------|--------------------------|
| 2019-2020 | 0            | 6                | -6                     | 462            | 1                  | 29                   | 29                  | 521                      | 913                         | -392                     |
| 2020-2021 | 0            | 10               | -10                    | 508            | 5                  | 33                   | 20                  | 566                      | 965                         | -399                     |
| 2021-2022 | 1            | 15               | -14                    | 655            | 27                 | 51                   | 30                  | 763                      | 964                         | -201                     |
| 2022-2023 | 2            | 10               | -8                     | 557            | 71                 | 22                   | 27                  | 677                      | 857                         | -180                     |
| 2023-2024 | 0            | 7                | -7                     | 495            | 5                  | 28                   | 35                  | 563                      | 878                         | -315                     |
| Average   | 1            | 10               | -9                     | 535            | 22                 | 33                   | 28                  | 618                      | 915                         | -297                     |