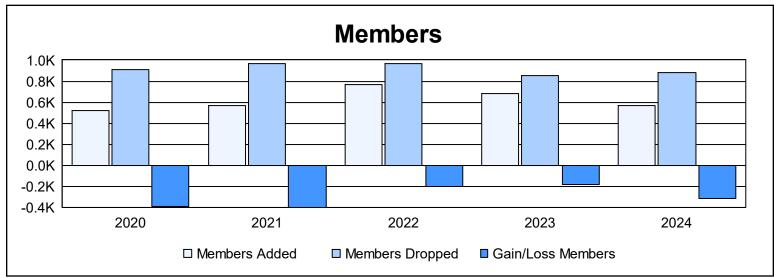

| Year      | New<br>Clubs | Dropped<br>Clubs | Gain/<br>Loss<br>Clubs | New<br>Members | Charter<br>Members | Reinstate<br>Members | Transfer<br>Members | Total<br>Member<br>Added | Total<br>Members<br>Dropped | Gain/<br>Loss<br>Members |
|-----------|--------------|------------------|------------------------|----------------|--------------------|----------------------|---------------------|--------------------------|-----------------------------|--------------------------|
| 2019-2020 | 0            | 6                | -6                     | 462            | 1                  | 29                   | 29                  | 521                      | 913                         | -392                     |
| 2020-2021 | 0            | 10               | -10                    | 508            | 5                  | 33                   | 20                  | 566                      | 965                         | -399                     |
| 2021-2022 | 1            | 15               | -14                    | 655            | 27                 | 51                   | 30                  | 763                      | 964                         | -201                     |
| 2022-2023 | 2            | 10               | -8                     | 557            | 71                 | 22                   | 27                  | 677                      | 857                         | -180                     |
| 2023-2024 | 0            | 7                | -7                     | 495            | 5                  | 28                   | 35                  | 563                      | 878                         | -315                     |
| Average   | 1            | 10               | -9                     | 535            | 22                 | 33                   | 28                  | 618                      | 915                         | -297                     |