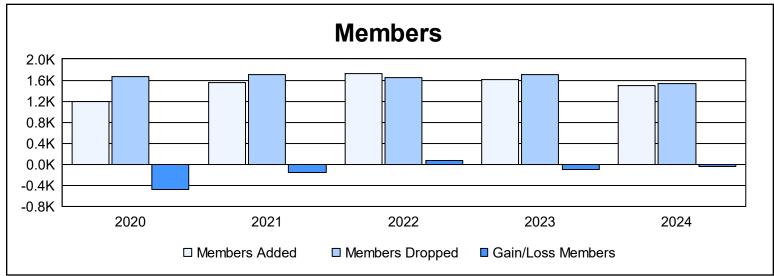

| Year      | New<br>Clubs | Dropped<br>Clubs | Gain/<br>Loss<br>Clubs | New<br>Members | Charter<br>Members | Reinstate<br>Members | Transfer<br>Members | Total<br>Member<br>Added | Total<br>Members<br>Dropped | Gain/<br>Loss<br>Members |
|-----------|--------------|------------------|------------------------|----------------|--------------------|----------------------|---------------------|--------------------------|-----------------------------|--------------------------|
| 2019-2020 | 0            | 5                | -5                     | 1,061          | 7                  | 56                   | 63                  | 1,187                    | 1,666                       | -479                     |
| 2020-2021 | 10           | 6                | 4                      | 1,184          | 271                | 51                   | 51                  | 1,557                    | 1,709                       | -152                     |
| 2021-2022 | 1            | 10               | -9                     | 1,539          | 20                 | 61                   | 97                  | 1,717                    | 1,642                       | 75                       |
| 2022-2023 | 2            | 3                | -1                     | 1,422          | 53                 | 57                   | 72                  | 1,604                    | 1,704                       | -100                     |
| 2023-2024 | 1            | 3                | -2                     | 1,320          | 49                 | 56                   | 74                  | 1,499                    | 1,535                       | -36                      |
| Average   | 3            | 5                | -3                     | 1,305          | 80                 | 56                   | 71                  | 1,513                    | 1,651                       | -138                     |