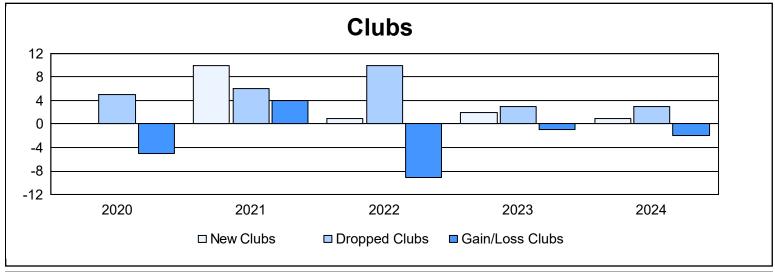

| Year      | New<br>Clubs | Dropped<br>Clubs | Gain/<br>Loss<br>Clubs | New<br>Members | Charter<br>Members | Reinstate<br>Members | Transfer<br>Members | Total<br>Member<br>Added | Total<br>Members<br>Dropped | Gain/<br>Loss<br>Members |
|-----------|--------------|------------------|------------------------|----------------|--------------------|----------------------|---------------------|--------------------------|-----------------------------|--------------------------|
| 2019-2020 | 0            | 5                | -5                     | 1,061          | 7                  | 56                   | 63                  | 1,187                    | 1,666                       | -479                     |
| 2020-2021 | 10           | 6                | 4                      | 1,184          | 271                | 51                   | 51                  | 1,557                    | 1,709                       | -152                     |
| 2021-2022 | 1            | 10               | -9                     | 1,539          | 20                 | 61                   | 97                  | 1,717                    | 1,642                       | 75                       |
| 2022-2023 | 2            | 3                | -1                     | 1,422          | 53                 | 57                   | 72                  | 1,604                    | 1,704                       | -100                     |
| 2023-2024 | 1            | 3                | -2                     | 1,320          | 49                 | 56                   | 74                  | 1,499                    | 1,535                       | -36                      |
| Average   | 3            | 5                | -3                     | 1,305          | 80                 | 56                   | 71                  | 1,513                    | 1,651                       | -138                     |