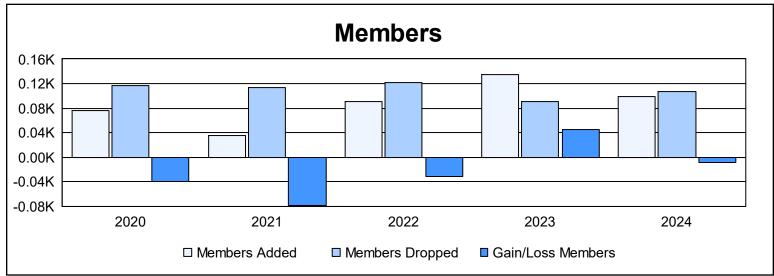

| Year      | New<br>Clubs | Dropped<br>Clubs | Gain/<br>Loss<br>Clubs | New<br>Members | Charter<br>Members | Reinstate<br>Members | Transfer<br>Members | Total<br>Member<br>Added | Total<br>Members<br>Dropped | Gain/<br>Loss<br>Members |
|-----------|--------------|------------------|------------------------|----------------|--------------------|----------------------|---------------------|--------------------------|-----------------------------|--------------------------|
| 2019-2020 | 0            | 0                | 0                      | 72             | 1                  | 2                    | 1                   | 76                       | 116                         | -40                      |
| 2020-2021 | 0            | 1                | -1                     | 31             | 0                  | 2                    | 2                   | 35                       | 114                         | -79                      |
| 2021-2022 | 0            | 1                | -1                     | 75             | 0                  | 7                    | 8                   | 90                       | 121                         | -31                      |
| 2022-2023 | 0            | 0                | 0                      | 125            | 0                  | 8                    | 2                   | 135                      | 90                          | 45                       |
| 2023-2024 | 1            | 2                | -1                     | 64             | 14                 | 18                   | 3                   | 99                       | 107                         | -8                       |
| Average   | 0            | 1                | -1                     | 73             | 3                  | 7                    | 3                   | 87                       | 110                         | -23                      |