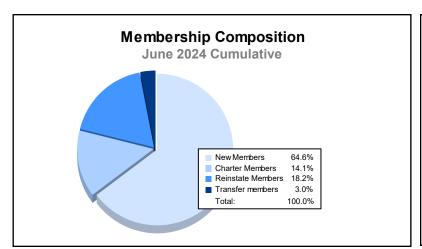

| Year      | New<br>Clubs | Dropped<br>Clubs | Gain/<br>Loss<br>Clubs | New<br>Members | Charter<br>Members | Reinstate<br>Members | Transfer<br>Members | Total<br>Member<br>Added | Total<br>Members<br>Dropped | Gain/<br>Loss<br>Members |
|-----------|--------------|------------------|------------------------|----------------|--------------------|----------------------|---------------------|--------------------------|-----------------------------|--------------------------|
| 2019-2020 | 0            | 0                | 0                      | 72             | 1                  | 2                    | 1                   | 76                       | 116                         | -40                      |
| 2020-2021 | 0            | 1                | -1                     | 31             | 0                  | 2                    | 2                   | 35                       | 114                         | -79                      |
| 2021-2022 | 0            | 1                | -1                     | 75             | 0                  | 7                    | 8                   | 90                       | 121                         | -31                      |
| 2022-2023 | 0            | 0                | 0                      | 125            | 0                  | 8                    | 2                   | 135                      | 90                          | 45                       |
| 2023-2024 | 1            | 2                | -1                     | 64             | 14                 | 18                   | 3                   | 99                       | 107                         | -8                       |
| Average   | 0            | 1                | -1                     | 73             | 3                  | 7                    | 3                   | 87                       | 110                         | -23                      |