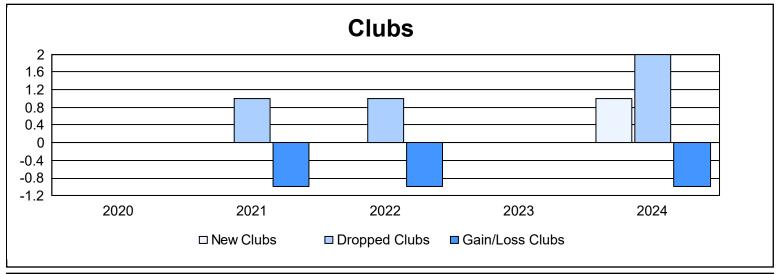

| Year      | New<br>Clubs | Dropped<br>Clubs | Gain/<br>Loss<br>Clubs | New<br>Members | Charter<br>Members | Reinstate<br>Members | Transfer<br>Members | Total<br>Member<br>Added | Total<br>Members<br>Dropped | Gain/<br>Loss<br>Members |
|-----------|--------------|------------------|------------------------|----------------|--------------------|----------------------|---------------------|--------------------------|-----------------------------|--------------------------|
| 2019-2020 | 0            | 0                | 0                      | 72             | 1                  | 2                    | 1                   | 76                       | 116                         | -40                      |
| 2020-2021 | 0            | 1                | -1                     | 31             | 0                  | 2                    | 2                   | 35                       | 114                         | -79                      |
| 2021-2022 | 0            | 1                | -1                     | 75             | 0                  | 7                    | 8                   | 90                       | 121                         | -31                      |
| 2022-2023 | 0            | 0                | 0                      | 125            | 0                  | 8                    | 2                   | 135                      | 90                          | 45                       |
| 2023-2024 | 1            | 2                | -1                     | 64             | 14                 | 18                   | 3                   | 99                       | 107                         | -8                       |
| Average   | 0            | 1                | -1                     | 73             | 3                  | 7                    | 3                   | 87                       | 110                         | -23                      |