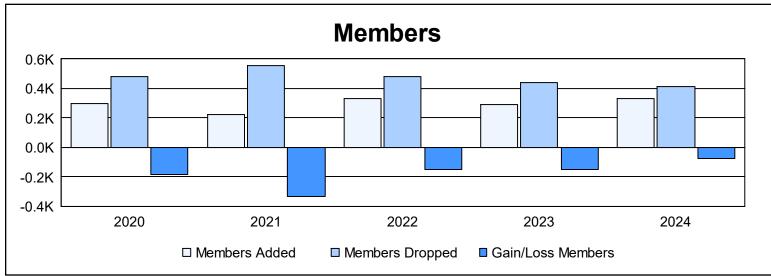

| Year      | New<br>Clubs | Dropped<br>Clubs | Gain/<br>Loss<br>Clubs | New<br>Members | Charter<br>Members | Reinstate<br>Members | Transfer<br>Members | Total<br>Member<br>Added | Total<br>Members<br>Dropped | Gain/<br>Loss<br>Members |
|-----------|--------------|------------------|------------------------|----------------|--------------------|----------------------|---------------------|--------------------------|-----------------------------|--------------------------|
| 2019-2020 | 0            | 5                | -5                     | 220            | 2                  | 43                   | 32                  | 297                      | 484                         | -187                     |
| 2020-2021 | 0            | 7                | -7                     | 191            | 4                  | 10                   | 19                  | 224                      | 557                         | -333                     |
| 2021-2022 | 0            | 5                | -5                     | 281            | 0                  | 39                   | 12                  | 332                      | 481                         | -149                     |
| 2022-2023 | 0            | 3                | -3                     | 252            | 0                  | 21                   | 17                  | 290                      | 440                         | -150                     |
| 2023-2024 | 1            | 4                | -3                     | 247            | 47                 | 26                   | 15                  | 335                      | 413                         | -78                      |
| Average   | 0            | 5                | -5                     | 238            | 11                 | 28                   | 19                  | 296                      | 475                         | -179                     |