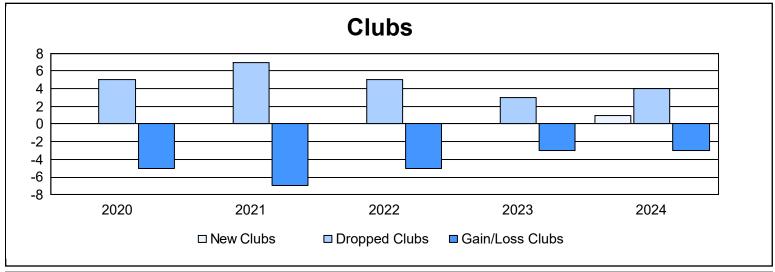

| Year      | New<br>Clubs | Dropped<br>Clubs | Gain/<br>Loss<br>Clubs | New<br>Members | Charter<br>Members | Reinstate<br>Members | Transfer<br>Members | Total<br>Member<br>Added | Total<br>Members<br>Dropped | Gain/<br>Loss<br>Members |
|-----------|--------------|------------------|------------------------|----------------|--------------------|----------------------|---------------------|--------------------------|-----------------------------|--------------------------|
| 2019-2020 | 0            | 5                | -5                     | 220            | 2                  | 43                   | 32                  | 297                      | 484                         | -187                     |
| 2020-2021 | 0            | 7                | -7                     | 191            | 4                  | 10                   | 19                  | 224                      | 557                         | -333                     |
| 2021-2022 | 0            | 5                | -5                     | 281            | 0                  | 39                   | 12                  | 332                      | 481                         | -149                     |
| 2022-2023 | 0            | 3                | -3                     | 252            | 0                  | 21                   | 17                  | 290                      | 440                         | -150                     |
| 2023-2024 | 1            | 4                | -3                     | 247            | 47                 | 26                   | 15                  | 335                      | 413                         | -78                      |
| Average   | 0            | 5                | -5                     | 238            | 11                 | 28                   | 19                  | 296                      | 475                         | -179                     |