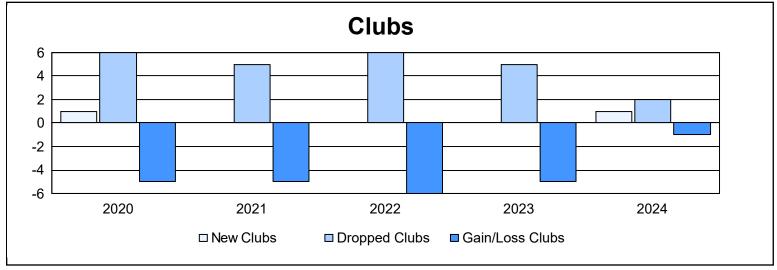

| Year      | New<br>Clubs | Dropped<br>Clubs | Gain/<br>Loss<br>Clubs | New<br>Members | Charter<br>Members | Reinstate<br>Members | Transfer<br>Members | Total<br>Member<br>Added | Total<br>Members<br>Dropped | Gain/<br>Loss<br>Members |
|-----------|--------------|------------------|------------------------|----------------|--------------------|----------------------|---------------------|--------------------------|-----------------------------|--------------------------|
| 2019-2020 | 1            | 6                | -5                     | 147            | 25                 | 12                   | 9                   | 193                      | 399                         | -206                     |
| 2020-2021 | 0            | 5                | -5                     | 127            | 1                  | 37                   | 5                   | 170                      | 277                         | -107                     |
| 2021-2022 | 0            | 6                | -6                     | 161            | 0                  | 7                    | 3                   | 171                      | 291                         | -120                     |
| 2022-2023 | 0            | 5                | -5                     | 149            | 1                  | 3                    | 9                   | 162                      | 247                         | -85                      |
| 2023-2024 | 1            | 2                | -1                     | 134            | 21                 | 14                   | 31                  | 200                      | 218                         | -18                      |
| Average   | 0            | 5                | -4                     | 144            | 10                 | 15                   | 11                  | 179                      | 286                         | -107                     |