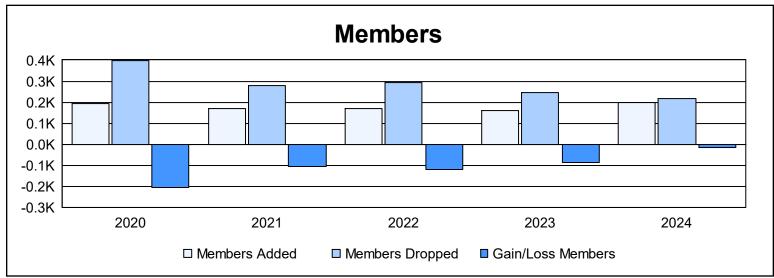

| Year      | New<br>Clubs | Dropped<br>Clubs | Gain/<br>Loss<br>Clubs | New<br>Members | Charter<br>Members | Reinstate<br>Members | Transfer<br>Members | Total<br>Member<br>Added | Total<br>Members<br>Dropped | Gain/<br>Loss<br>Members |
|-----------|--------------|------------------|------------------------|----------------|--------------------|----------------------|---------------------|--------------------------|-----------------------------|--------------------------|
| 2019-2020 | 1            | 6                | -5                     | 147            | 25                 | 12                   | 9                   | 193                      | 399                         | -206                     |
| 2020-2021 | 0            | 5                | -5                     | 127            | 1                  | 37                   | 5                   | 170                      | 277                         | -107                     |
| 2021-2022 | 0            | 6                | -6                     | 161            | 0                  | 7                    | 3                   | 171                      | 291                         | -120                     |
| 2022-2023 | 0            | 5                | -5                     | 149            | 1                  | 3                    | 9                   | 162                      | 247                         | -85                      |
| 2023-2024 | 1            | 2                | -1                     | 134            | 21                 | 14                   | 31                  | 200                      | 218                         | -18                      |
| Average   | 0            | 5                | -4                     | 144            | 10                 | 15                   | 11                  | 179                      | 286                         | -107                     |