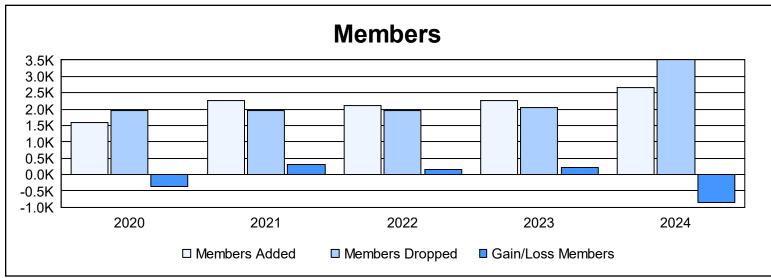

| Year      | New<br>Clubs | Dropped<br>Clubs | Gain/<br>Loss<br>Clubs | New<br>Members | Charter<br>Members | Reinstate<br>Members | Transfer<br>Members | Total<br>Member<br>Added | Total<br>Members<br>Dropped | Gain/<br>Loss<br>Members |
|-----------|--------------|------------------|------------------------|----------------|--------------------|----------------------|---------------------|--------------------------|-----------------------------|--------------------------|
| 2019-2020 | 2            | 0                | 2                      | 1,349          | 87                 | 124                  | 42                  | 1,602                    | 1,964                       | -362                     |
| 2020-2021 | 6            | 0                | 6                      | 1,872          | 212                | 134                  | 35                  | 2,253                    | 1,943                       | 310                      |
| 2021-2022 | 7            | 0                | 7                      | 1,625          | 275                | 164                  | 55                  | 2,119                    | 1,962                       | 157                      |
| 2022-2023 | 3            | 0                | 3                      | 1,944          | 121                | 136                  | 64                  | 2,265                    | 2,063                       | 202                      |
| 2023-2024 | 20           | 7                | 13                     | 1,707          | 661                | 188                  | 91                  | 2,647                    | 3,499                       | -852                     |
| Average   | 8            | 1                | 6                      | 1,699          | 271                | 149                  | 57                  | 2,177                    | 2,286                       | -109                     |