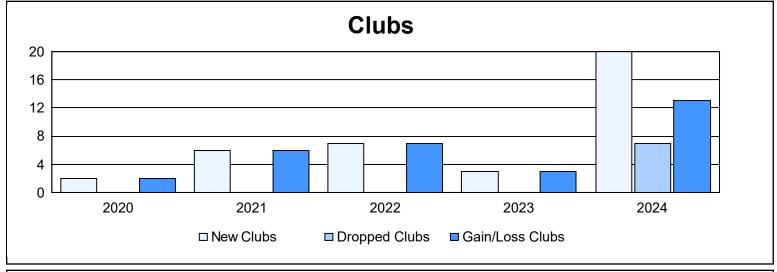

| Year      | New<br>Clubs | Dropped<br>Clubs | Gain/<br>Loss<br>Clubs | New<br>Members | Charter<br>Members | Reinstate<br>Members | Transfer<br>Members | Total<br>Member<br>Added | Total<br>Members<br>Dropped | Gain/<br>Loss<br>Members |
|-----------|--------------|------------------|------------------------|----------------|--------------------|----------------------|---------------------|--------------------------|-----------------------------|--------------------------|
| 2019-2020 | 2            | 0                | 2                      | 1,349          | 87                 | 124                  | 42                  | 1,602                    | 1,964                       | -362                     |
| 2020-2021 | 6            | 0                | 6                      | 1,872          | 212                | 134                  | 35                  | 2,253                    | 1,943                       | 310                      |
| 2021-2022 | 7            | 0                | 7                      | 1,625          | 275                | 164                  | 55                  | 2,119                    | 1,962                       | 157                      |
| 2022-2023 | 3            | 0                | 3                      | 1,944          | 121                | 136                  | 64                  | 2,265                    | 2,063                       | 202                      |
| 2023-2024 | 20           | 7                | 13                     | 1,707          | 661                | 188                  | 91                  | 2,647                    | 3,499                       | -852                     |
| Average   | 8            | 1                | 6                      | 1,699          | 271                | 149                  | 57                  | 2,177                    | 2,286                       | -109                     |