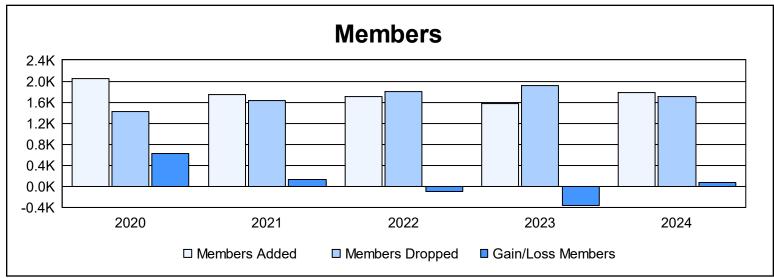

| Year      | New<br>Clubs | Dropped<br>Clubs | Gain/<br>Loss<br>Clubs | New<br>Members | Charter<br>Members | Reinstate<br>Members | Transfer<br>Members | Total<br>Member<br>Added | Total<br>Members<br>Dropped | Gain/<br>Loss<br>Members |
|-----------|--------------|------------------|------------------------|----------------|--------------------|----------------------|---------------------|--------------------------|-----------------------------|--------------------------|
| 2019-2020 | 6            | 0                | 6                      | 1,598          | 225                | 178                  | 46                  | 2,047                    | 1,420                       | 627                      |
| 2020-2021 | 1            | 0                | 1                      | 1,571          | 48                 | 83                   | 49                  | 1,751                    | 1,625                       | 126                      |
| 2021-2022 | 8            | 0                | 8                      | 1,221          | 313                | 105                  | 68                  | 1,707                    | 1,797                       | -90                      |
| 2022-2023 | 5            | 0                | 5                      | 1,238          | 185                | 82                   | 61                  | 1,566                    | 1,924                       | -358                     |
| 2023-2024 | 7            | 7                | 0                      | 1,427          | 187                | 105                  | 68                  | 1,787                    | 1,706                       | 81                       |
| Average   | 5            | 1                | 4                      | 1,411          | 192                | 111                  | 58                  | 1,772                    | 1,694                       | 77                       |