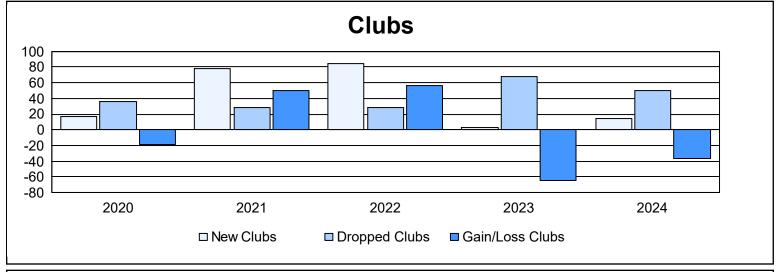

| Year      | New<br>Clubs | Dropped<br>Clubs | Gain/<br>Loss<br>Clubs | New<br>Members | Charter<br>Members | Reinstate<br>Members | Transfer<br>Members | Total<br>Member<br>Added | Total<br>Members<br>Dropped | Gain/<br>Loss<br>Members |
|-----------|--------------|------------------|------------------------|----------------|--------------------|----------------------|---------------------|--------------------------|-----------------------------|--------------------------|
| 2019-2020 | 17           | 36               | -19                    | 757            | 525                | 159                  | 80                  | 1,521                    | 2,732                       | -1,211                   |
| 2020-2021 | 78           | 28               | 50                     | 1,310          | 2,000              | 133                  | 60                  | 3,503                    | 1,991                       | 1,512                    |
| 2021-2022 | 84           | 28               | 56                     | 1,363          | 2,030              | 115                  | 79                  | 3,587                    | 2,697                       | 890                      |
| 2022-2023 | 3            | 68               | -65                    | 889            | 296                | 174                  | 38                  | 1,397                    | 3,795                       | -2,398                   |
| 2023-2024 | 14           | 50               | -36                    | 738            | 375                | 293                  | 97                  | 1,503                    | 2,031                       | -528                     |
| Average   | 39           | 42               | -3                     | 1,011          | 1,045              | 175                  | 71                  | 2,302                    | 2,649                       | -347                     |