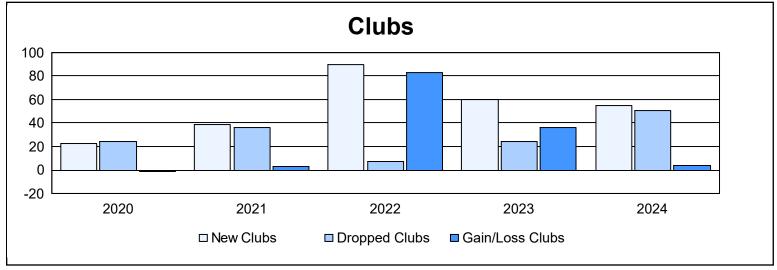

| Year      | New<br>Clubs | Dropped<br>Clubs | Gain/<br>Loss<br>Clubs | New<br>Members | Charter<br>Members | Reinstate<br>Members | Transfer<br>Members | Total<br>Member<br>Added | Total<br>Members<br>Dropped | Gain/<br>Loss<br>Members |
|-----------|--------------|------------------|------------------------|----------------|--------------------|----------------------|---------------------|--------------------------|-----------------------------|--------------------------|
| 2019-2020 | 23           | 24               | -1                     | 1,393          | 652                | 191                  | 44                  | 2,280                    | 2,502                       | -222                     |
| 2020-2021 | 39           | 36               | 3                      | 1,574          | 1,088              | 255                  | 75                  | 2,992                    | 2,986                       | 6                        |
| 2021-2022 | 90           | 7                | 83                     | 2,814          | 2,324              | 360                  | 85                  | 5,583                    | 2,872                       | 2,711                    |
| 2022-2023 | 60           | 24               | 36                     | 2,544          | 1,846              | 262                  | 103                 | 4,755                    | 3,466                       | 1,289                    |
| 2023-2024 | 55           | 51               | 4                      | 2,081          | 1,527              | 386                  | 165                 | 4,159                    | 4,504                       | -345                     |
| Average   | 53           | 28               | 25                     | 2,081          | 1,487              | 291                  | 94                  | 3,954                    | 3,266                       | 688                      |