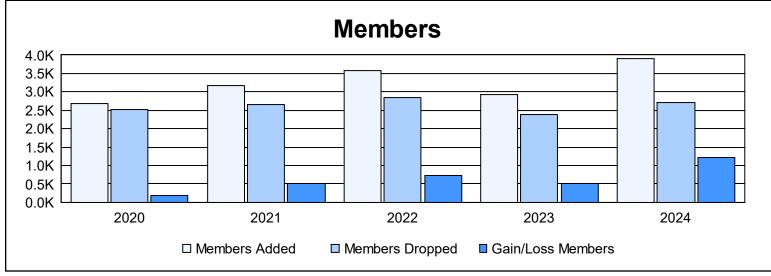

| Year      | New<br>Clubs | Dropped<br>Clubs | Gain/<br>Loss<br>Clubs | New<br>Members | Charter<br>Members | Reinstate<br>Members | Transfer<br>Members | Total<br>Member<br>Added | Total<br>Members<br>Dropped | Gain/<br>Loss<br>Members |
|-----------|--------------|------------------|------------------------|----------------|--------------------|----------------------|---------------------|--------------------------|-----------------------------|--------------------------|
| 2019-2020 | 27           | 22               | 5                      | 1,683          | 820                | 96                   | 85                  | 2,684                    | 2,512                       | 172                      |
| 2020-2021 | 36           | 28               | 8                      | 1,955          | 1,037              | 131                  | 60                  | 3,183                    | 2,659                       | 524                      |
| 2021-2022 | 45           | 23               | 22                     | 2,163          | 1,277              | 72                   | 53                  | 3,565                    | 2,841                       | 724                      |
| 2022-2023 | 34           | 14               | 20                     | 1,612          | 1,001              | 243                  | 59                  | 2,915                    | 2,393                       | 522                      |
| 2023-2024 | 76           | 16               | 60                     | 1,834          | 1,815              | 194                  | 74                  | 3,917                    | 2,699                       | 1,218                    |
| Average   | 44           | 21               | 23                     | 1,849          | 1,190              | 147                  | 66                  | 3,253                    | 2,621                       | 632                      |