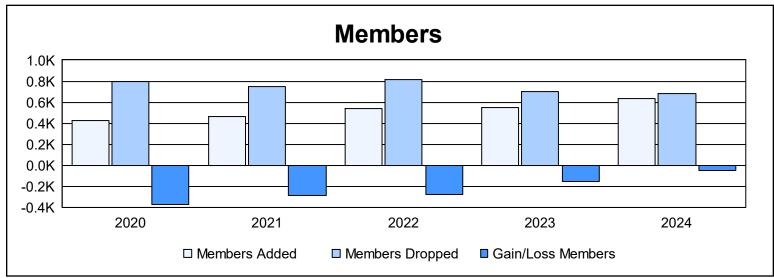

| Year      | New<br>Clubs | Dropped<br>Clubs | Gain/<br>Loss<br>Clubs | New<br>Members | Charter<br>Members | Reinstate<br>Members | Transfer<br>Members | Total<br>Member<br>Added | Total<br>Members<br>Dropped | Gain/<br>Loss<br>Members |
|-----------|--------------|------------------|------------------------|----------------|--------------------|----------------------|---------------------|--------------------------|-----------------------------|--------------------------|
| 2019-2020 | 0            | 11               | -11                    | 331            | 25                 | 24                   | 42                  | 422                      | 796                         | -374                     |
| 2020-2021 | 2            | 11               | -9                     | 322            | 68                 | 33                   | 36                  | 459                      | 748                         | -289                     |
| 2021-2022 | 0            | 14               | -14                    | 424            | 11                 | 50                   | 54                  | 539                      | 815                         | -276                     |
| 2022-2023 | 1            | 5                | -4                     | 441            | 51                 | 26                   | 27                  | 545                      | 697                         | -152                     |
| 2023-2024 | 2            | 7                | -5                     | 491            | 54                 | 43                   | 47                  | 635                      | 682                         | -47                      |
| Average   | 1            | 10               | -9                     | 402            | 42                 | 35                   | 41                  | 520                      | 748                         | -228                     |