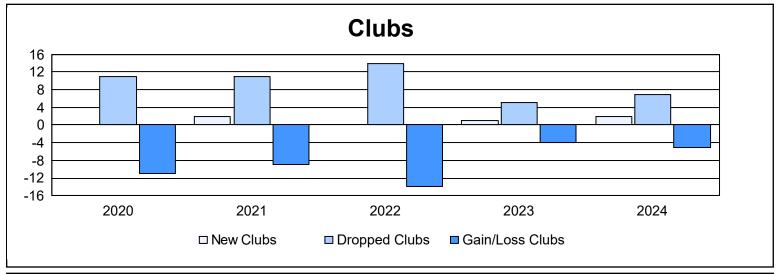

| Year      | New<br>Clubs | Dropped<br>Clubs | Gain/<br>Loss<br>Clubs | New<br>Members | Charter<br>Members | Reinstate<br>Members | Transfer<br>Members | Total<br>Member<br>Added | Total<br>Members<br>Dropped | Gain/<br>Loss<br>Members |
|-----------|--------------|------------------|------------------------|----------------|--------------------|----------------------|---------------------|--------------------------|-----------------------------|--------------------------|
| 2019-2020 | 0            | 11               | -11                    | 331            | 25                 | 24                   | 42                  | 422                      | 796                         | -374                     |
| 2020-2021 | 2            | 11               | -9                     | 322            | 68                 | 33                   | 36                  | 459                      | 748                         | -289                     |
| 2021-2022 | 0            | 14               | -14                    | 424            | 11                 | 50                   | 54                  | 539                      | 815                         | -276                     |
| 2022-2023 | 1            | 5                | -4                     | 441            | 51                 | 26                   | 27                  | 545                      | 697                         | -152                     |
| 2023-2024 | 2            | 7                | -5                     | 491            | 54                 | 43                   | 47                  | 635                      | 682                         | -47                      |
| Average   | 1            | 10               | -9                     | 402            | 42                 | 35                   | 41                  | 520                      | 748                         | -228                     |