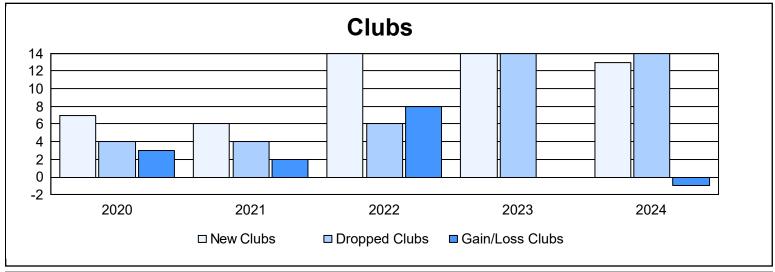

| Year      | New<br>Clubs | Dropped<br>Clubs | Gain/<br>Loss<br>Clubs | New<br>Members | Charter<br>Members | Reinstate<br>Members | Transfer<br>Members | Total<br>Member<br>Added | Total<br>Members<br>Dropped | Gain/<br>Loss<br>Members |
|-----------|--------------|------------------|------------------------|----------------|--------------------|----------------------|---------------------|--------------------------|-----------------------------|--------------------------|
| 2019-2020 | 7            | 4                | 3                      | 589            | 254                | 89                   | 49                  | 981                      | 1,585                       | -604                     |
| 2020-2021 | 6            | 4                | 2                      | 810            | 200                | 92                   | 35                  | 1,137                    | 1,152                       | -15                      |
| 2021-2022 | 14           | 6                | 8                      | 701            | 362                | 57                   | 32                  | 1,152                    | 1,071                       | 81                       |
| 2022-2023 | 14           | 14               | 0                      | 742            | 435                | 56                   | 23                  | 1,256                    | 1,614                       | -358                     |
| 2023-2024 | 13           | 14               | -1                     | 718            | 367                | 43                   | 59                  | 1,187                    | 1,233                       | -46                      |
| Average   | 11           | 8                | 2                      | 712            | 324                | 67                   | 40                  | 1,143                    | 1,331                       | -188                     |