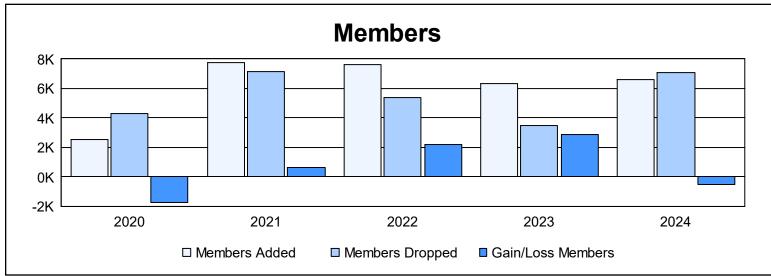

| Year      | New<br>Clubs | Dropped<br>Clubs | Gain/<br>Loss<br>Clubs | New<br>Members | Charter<br>Members | Reinstate<br>Members | Transfer<br>Members | Total<br>Member<br>Added | Total<br>Members<br>Dropped | Gain/<br>Loss<br>Members |
|-----------|--------------|------------------|------------------------|----------------|--------------------|----------------------|---------------------|--------------------------|-----------------------------|--------------------------|
| 2019-2020 | 41           | 53               | -12                    | 1,163          | 1,129              | 116                  | 144                 | 2,552                    | 4,280                       | -1,728                   |
| 2020-2021 | 158          | 105              | 53                     | 2,741          | 4,460              | 292                  | 282                 | 7,775                    | 7,168                       | 607                      |
| 2021-2022 | 99           | 122              | -23                    | 3,656          | 3,237              | 362                  | 377                 | 7,632                    | 5,413                       | 2,219                    |
| 2022-2023 | 94           | 15               | 79                     | 3,090          | 2,693              | 280                  | 276                 | 6,339                    | 3,452                       | 2,887                    |
| 2023-2024 | 66           | 75               | -9                     | 3,175          | 1,783              | 1,372                | 267                 | 6,597                    | 7,084                       | -487                     |
| Average   | 92           | 74               | 18                     | 2,765          | 2,660              | 484                  | 269                 | 6,179                    | 5,479                       | 700                      |