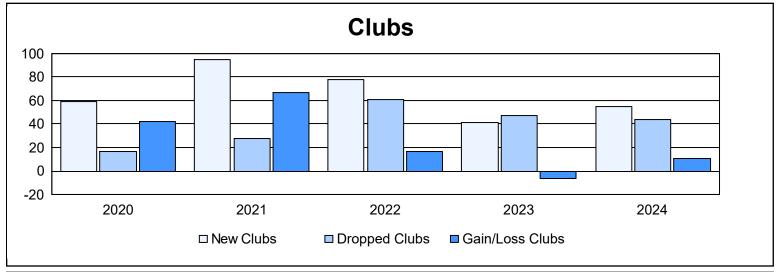

| Year      | New<br>Clubs | Dropped<br>Clubs | Gain/<br>Loss<br>Clubs | New<br>Members | Charter<br>Members | Reinstate<br>Members | Transfer<br>Members | Total<br>Member<br>Added | Total<br>Members<br>Dropped | Gain/<br>Loss<br>Members |
|-----------|--------------|------------------|------------------------|----------------|--------------------|----------------------|---------------------|--------------------------|-----------------------------|--------------------------|
| 2019-2020 | 59           | 17               | 42                     | 1,871          | 1,621              | 291                  | 63                  | 3,846                    | 3,779                       | 67                       |
| 2020-2021 | 95           | 28               | 67                     | 2,801          | 2,373              | 118                  | 70                  | 5,362                    | 3,358                       | 2,004                    |
| 2021-2022 | 78           | 61               | 17                     | 2,649          | 2,131              | 184                  | 56                  | 5,020                    | 4,594                       | 426                      |
| 2022-2023 | 41           | 47               | -6                     | 2,011          | 1,375              | 104                  | 75                  | 3,565                    | 4,250                       | -685                     |
| 2023-2024 | 55           | 44               | 11                     | 2,916          | 1,435              | 367                  | 126                 | 4,844                    | 3,824                       | 1,020                    |
| Average   | 66           | 39               | 26                     | 2,450          | 1,787              | 213                  | 78                  | 4,527                    | 3,961                       | 566                      |