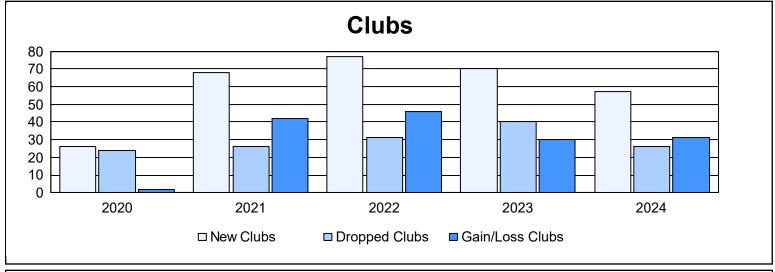

| Year      | New<br>Clubs | Dropped<br>Clubs | Gain/<br>Loss<br>Clubs | New<br>Members | Charter<br>Members | Reinstate<br>Members | Transfer<br>Members | Total<br>Member<br>Added | Total<br>Members<br>Dropped | Gain/<br>Loss<br>Members |
|-----------|--------------|------------------|------------------------|----------------|--------------------|----------------------|---------------------|--------------------------|-----------------------------|--------------------------|
| 2019-2020 | 26           | 24               | 2                      | 1,638          | 820                | 245                  | 25                  | 2,728                    | 4,019                       | -1,291                   |
| 2020-2021 | 68           | 26               | 42                     | 2,470          | 1,896              | 287                  | 48                  | 4,701                    | 3,720                       | 981                      |
| 2021-2022 | 77           | 31               | 46                     | 2,647          | 2,165              | 303                  | 30                  | 5,145                    | 3,781                       | 1,364                    |
| 2022-2023 | 70           | 40               | 30                     | 2,757          | 2,020              | 275                  | 49                  | 5,101                    | 4,705                       | 396                      |
| 2023-2024 | 57           | 26               | 31                     | 2,962          | 1,604              | 258                  | 39                  | 4,863                    | 3,766                       | 1,097                    |
| Average   | 60           | 29               | 30                     | 2,495          | 1,701              | 274                  | 38                  | 4,508                    | 3,998                       | 509                      |