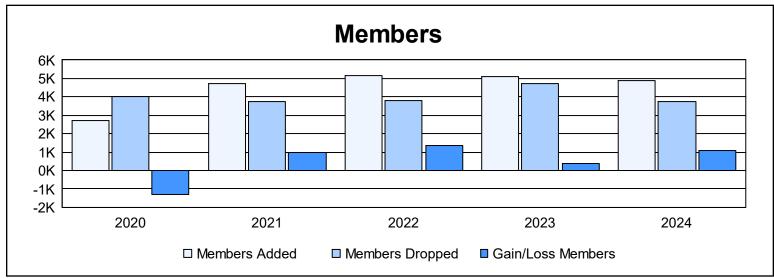

| Year      | New<br>Clubs | Dropped<br>Clubs | Gain/<br>Loss<br>Clubs | New<br>Members | Charter<br>Members | Reinstate<br>Members | Transfer<br>Members | Total<br>Member<br>Added | Total<br>Members<br>Dropped | Gain/<br>Loss<br>Members |
|-----------|--------------|------------------|------------------------|----------------|--------------------|----------------------|---------------------|--------------------------|-----------------------------|--------------------------|
| 2019-2020 | 26           | 24               | 2                      | 1,638          | 820                | 245                  | 25                  | 2,728                    | 4,019                       | -1,291                   |
| 2020-2021 | 68           | 26               | 42                     | 2,470          | 1,896              | 287                  | 48                  | 4,701                    | 3,720                       | 981                      |
| 2021-2022 | 77           | 31               | 46                     | 2,647          | 2,165              | 303                  | 30                  | 5,145                    | 3,781                       | 1,364                    |
| 2022-2023 | 70           | 40               | 30                     | 2,757          | 2,020              | 275                  | 49                  | 5,101                    | 4,705                       | 396                      |
| 2023-2024 | 57           | 26               | 31                     | 2,962          | 1,604              | 258                  | 39                  | 4,863                    | 3,766                       | 1,097                    |
| Average   | 60           | 29               | 30                     | 2,495          | 1,701              | 274                  | 38                  | 4,508                    | 3,998                       | 509                      |