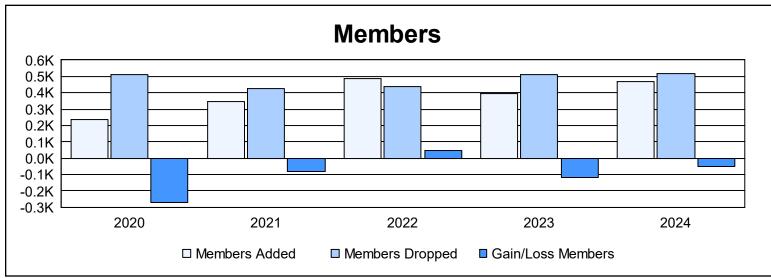

| Year      | New<br>Clubs | Dropped<br>Clubs | Gain/<br>Loss<br>Clubs | New<br>Members | Charter<br>Members | Reinstate<br>Members | Transfer<br>Members | Total<br>Member<br>Added | Total<br>Members<br>Dropped | Gain/<br>Loss<br>Members |
|-----------|--------------|------------------|------------------------|----------------|--------------------|----------------------|---------------------|--------------------------|-----------------------------|--------------------------|
| 2019-2020 | 0            | 1                | -1                     | 194            | 7                  | 14                   | 22                  | 237                      | 510                         | -273                     |
| 2020-2021 | 1            | 5                | -4                     | 270            | 32                 | 24                   | 18                  | 344                      | 428                         | -84                      |
| 2021-2022 | 1            | 3                | -2                     | 400            | 23                 | 28                   | 36                  | 487                      | 440                         | 47                       |
| 2022-2023 | 1            | 4                | -3                     | 336            | 31                 | 8                    | 22                  | 397                      | 514                         | -117                     |
| 2023-2024 | 2            | 6                | -4                     | 345            | 54                 | 41                   | 28                  | 468                      | 518                         | -50                      |
| Average   | 1            | 4                | -3                     | 309            | 29                 | 23                   | 25                  | 387                      | 482                         | -95                      |