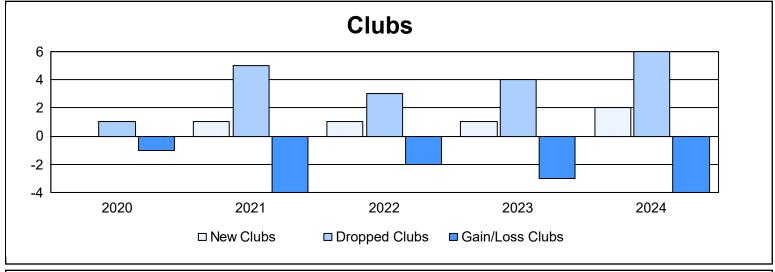

| Year      | New<br>Clubs | Dropped<br>Clubs | Gain/<br>Loss<br>Clubs | New<br>Members | Charter<br>Members | Reinstate<br>Members | Transfer<br>Members | Total<br>Member<br>Added | Total<br>Members<br>Dropped | Gain/<br>Loss<br>Members |
|-----------|--------------|------------------|------------------------|----------------|--------------------|----------------------|---------------------|--------------------------|-----------------------------|--------------------------|
| 2019-2020 | 0            | 1                | -1                     | 194            | 7                  | 14                   | 22                  | 237                      | 510                         | -273                     |
| 2020-2021 | 1            | 5                | -4                     | 270            | 32                 | 24                   | 18                  | 344                      | 428                         | -84                      |
| 2021-2022 | 1            | 3                | -2                     | 400            | 23                 | 28                   | 36                  | 487                      | 440                         | 47                       |
| 2022-2023 | 1            | 4                | -3                     | 336            | 31                 | 8                    | 22                  | 397                      | 514                         | -117                     |
| 2023-2024 | 2            | 6                | -4                     | 345            | 54                 | 41                   | 28                  | 468                      | 518                         | -50                      |
| Average   | 1            | 4                | -3                     | 309            | 29                 | 23                   | 25                  | 387                      | 482                         | -95                      |