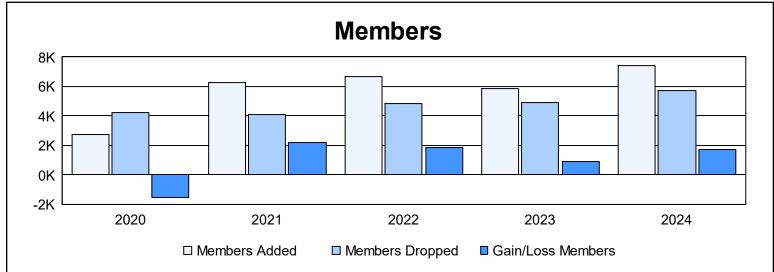

| Year      | New<br>Clubs | Dropped<br>Clubs | Gain/<br>Loss<br>Clubs | New<br>Members | Charter<br>Members | Reinstate<br>Members | Transfer<br>Members | Total<br>Member<br>Added | Total<br>Members<br>Dropped | Gain/<br>Loss<br>Members |
|-----------|--------------|------------------|------------------------|----------------|--------------------|----------------------|---------------------|--------------------------|-----------------------------|--------------------------|
| 2019-2020 | 24           | 25               | -1                     | 1,280          | 1,008              | 209                  | 213                 | 2,710                    | 4,227                       | -1,517                   |
| 2020-2021 | 128          | 27               | 101                    | 2,735          | 3,225              | 245                  | 75                  | 6,280                    | 4,073                       | 2,207                    |
| 2021-2022 | 113          | 61               | 52                     | 3,336          | 2,957              | 333                  | 72                  | 6,698                    | 4,873                       | 1,825                    |
| 2022-2023 | 77           | 98               | -21                    | 2,834          | 2,629              | 296                  | 83                  | 5,842                    | 4,913                       | 929                      |
| 2023-2024 | 83           | 41               | 42                     | 3,971          | 2,447              | 610                  | 411                 | 7,439                    | 5,733                       | 1,706                    |
| Average   | 85           | 50               | 35                     | 2,831          | 2,453              | 339                  | 171                 | 5,794                    | 4,764                       | 1,030                    |