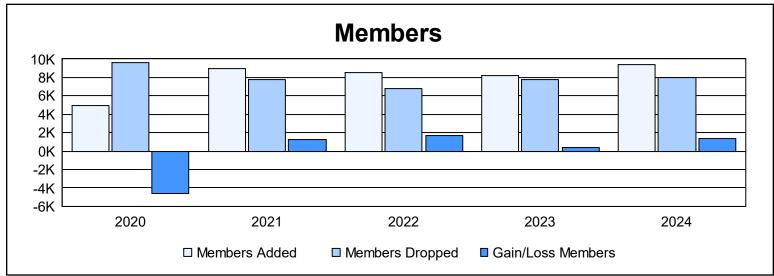

| Year      | New<br>Clubs | Dropped<br>Clubs | Gain/<br>Loss<br>Clubs | New<br>Members | Charter<br>Members | Reinstate<br>Members | Transfer<br>Members | Total<br>Member<br>Added | Total<br>Members<br>Dropped | Gain/<br>Loss<br>Members |
|-----------|--------------|------------------|------------------------|----------------|--------------------|----------------------|---------------------|--------------------------|-----------------------------|--------------------------|
| 2019-2020 | 80           | 111              | -31                    | 2,413          | 2,124              | 391                  | 69                  | 4,997                    | 9,594                       | -4,597                   |
| 2020-2021 | 136          | 93               | 43                     | 4,592          | 3,733              | 521                  | 132                 | 8,978                    | 7,723                       | 1,255                    |
| 2021-2022 | 126          | 103              | 23                     | 4,680          | 3,294              | 456                  | 87                  | 8,517                    | 6,814                       | 1,703                    |
| 2022-2023 | 121          | 122              | -1                     | 4,505          | 3,052              | 512                  | 106                 | 8,175                    | 7,734                       | 441                      |
| 2023-2024 | 111          | 61               | 50                     | 5,521          | 2,789              | 811                  | 244                 | 9,365                    | 8,025                       | 1,340                    |
| Average   | 115          | 98               | 17                     | 4,342          | 2,998              | 538                  | 128                 | 8,006                    | 7,978                       | 28                       |