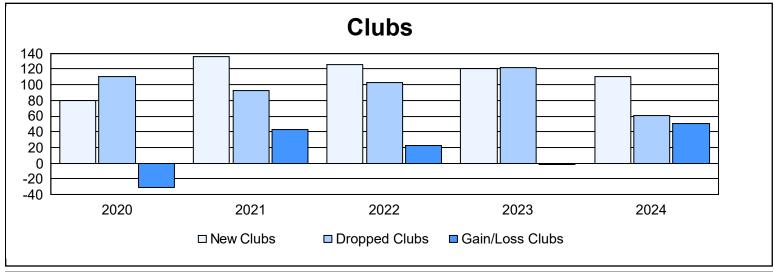

| Year      | New<br>Clubs | Dropped<br>Clubs | Gain/<br>Loss<br>Clubs | New<br>Members | Charter<br>Members | Reinstate<br>Members | Transfer<br>Members | Total<br>Member<br>Added | Total<br>Members<br>Dropped | Gain/<br>Loss<br>Members |
|-----------|--------------|------------------|------------------------|----------------|--------------------|----------------------|---------------------|--------------------------|-----------------------------|--------------------------|
| 2019-2020 | 80           | 111              | -31                    | 2,413          | 2,124              | 391                  | 69                  | 4,997                    | 9,594                       | -4,597                   |
| 2020-2021 | 136          | 93               | 43                     | 4,592          | 3,733              | 521                  | 132                 | 8,978                    | 7,723                       | 1,255                    |
| 2021-2022 | 126          | 103              | 23                     | 4,680          | 3,294              | 456                  | 87                  | 8,517                    | 6,814                       | 1,703                    |
| 2022-2023 | 121          | 122              | -1                     | 4,505          | 3,052              | 512                  | 106                 | 8,175                    | 7,734                       | 441                      |
| 2023-2024 | 111          | 61               | 50                     | 5,521          | 2,789              | 811                  | 244                 | 9,365                    | 8,025                       | 1,340                    |
| Average   | 115          | 98               | 17                     | 4,342          | 2,998              | 538                  | 128                 | 8,006                    | 7,978                       | 28                       |