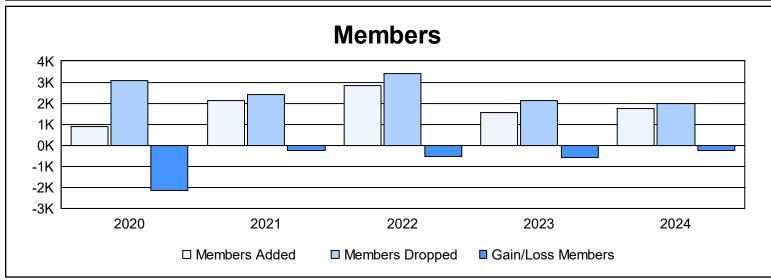

| Year      | New<br>Clubs | Dropped<br>Clubs | Gain/<br>Loss<br>Clubs | New<br>Members | Charter<br>Members | Reinstate<br>Members | Transfer<br>Members | Total<br>Member<br>Added | Total<br>Members<br>Dropped | Gain/<br>Loss<br>Members |
|-----------|--------------|------------------|------------------------|----------------|--------------------|----------------------|---------------------|--------------------------|-----------------------------|--------------------------|
| 2019-2020 | 4            | 18               | -14                    | 577            | 144                | 132                  | 36                  | 889                      | 3,057                       | -2,168                   |
| 2020-2021 | 38           | 19               | 19                     | 1,071          | 846                | 159                  | 63                  | 2,139                    | 2,392                       | -253                     |
| 2021-2022 | 31           | 9                | 22                     | 1,685          | 907                | 115                  | 146                 | 2,853                    | 3,406                       | -553                     |
| 2022-2023 | 10           | 43               | -33                    | 942            | 379                | 168                  | 57                  | 1,546                    | 2,115                       | -569                     |
| 2023-2024 | 19           | 21               | -2                     | 1,087          | 414                | 168                  | 67                  | 1,736                    | 1,983                       | -247                     |
| Average   | 20           | 22               | -2                     | 1,072          | 538                | 148                  | 74                  | 1,833                    | 2,591                       | -758                     |