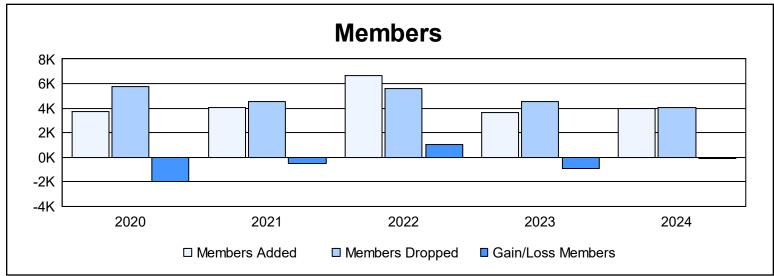

| Year      | New<br>Clubs | Dropped<br>Clubs | Gain/<br>Loss<br>Clubs | New<br>Members | Charter<br>Members | Reinstate<br>Members | Transfer<br>Members | Total<br>Member<br>Added | Total<br>Members<br>Dropped | Gain/<br>Loss<br>Members |
|-----------|--------------|------------------|------------------------|----------------|--------------------|----------------------|---------------------|--------------------------|-----------------------------|--------------------------|
| 2019-2020 | 187          | 27               | 160                    | 1,238          | 1,921              | 492                  | 81                  | 3,732                    | 5,746                       | -2,014                   |
| 2020-2021 | 81           | 67               | 14                     | 2,128          | 1,458              | 378                  | 58                  | 4,022                    | 4,529                       | -507                     |
| 2021-2022 | 104          | 96               | 8                      | 3,000          | 3,068              | 469                  | 119                 | 6,656                    | 5,607                       | 1,049                    |
| 2022-2023 | 23           | 71               | -48                    | 1,958          | 1,105              | 404                  | 154                 | 3,621                    | 4,551                       | -930                     |
| 2023-2024 | 62           | 28               | 34                     | 1,754          | 1,649              | 415                  | 133                 | 3,951                    | 4,054                       | -103                     |
| Average   | 91           | 58               | 34                     | 2,016          | 1,840              | 432                  | 109                 | 4,396                    | 4,897                       | -501                     |