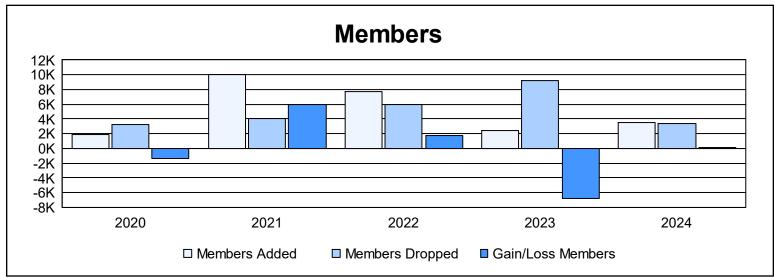

| Year      | New<br>Clubs | Dropped<br>Clubs | Gain/<br>Loss<br>Clubs | New<br>Members | Charter<br>Members | Reinstate<br>Members | Transfer<br>Members | Total<br>Member<br>Added | Total<br>Members<br>Dropped | Gain/<br>Loss<br>Members |
|-----------|--------------|------------------|------------------------|----------------|--------------------|----------------------|---------------------|--------------------------|-----------------------------|--------------------------|
| 2019-2020 | 17           | 17               | 0                      | 1,044          | 553                | 222                  | 115                 | 1,934                    | 3,282                       | -1,348                   |
| 2020-2021 | 287          | 35               | 252                    | 3,183          | 6,453              | 299                  | 71                  | 10,006                   | 4,042                       | 5,964                    |
| 2021-2022 | 51           | 42               | 9                      | 4,741          | 2,560              | 416                  | 64                  | 7,781                    | 5,985                       | 1,796                    |
| 2022-2023 | 25           | 263              | -238                   | 1,248          | 831                | 121                  | 229                 | 2,429                    | 9,220                       | -6,791                   |
| 2023-2024 | 49           | 27               | 22                     | 1,671          | 1,376              | 270                  | 202                 | 3,519                    | 3,421                       | 98                       |
| Average   | 86           | 77               | 9                      | 2,377          | 2,355              | 266                  | 136                 | 5,134                    | 5,190                       | -56                      |