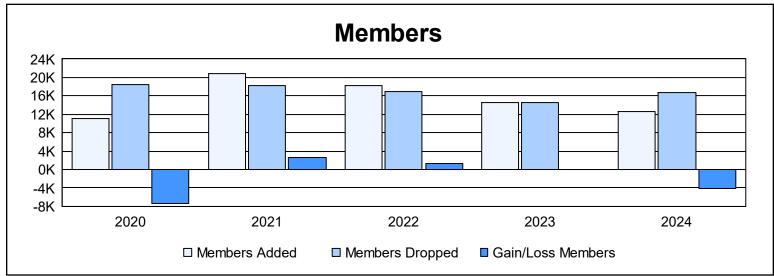

| Year      | New<br>Clubs | Dropped<br>Clubs | Gain/<br>Loss<br>Clubs | New<br>Members | Charter<br>Members | Reinstate<br>Members | Transfer<br>Members | Total<br>Member<br>Added | Total<br>Members<br>Dropped | Gain/<br>Loss<br>Members |
|-----------|--------------|------------------|------------------------|----------------|--------------------|----------------------|---------------------|--------------------------|-----------------------------|--------------------------|
| 2019-2020 | 103          | 53               | 50                     | 6,674          | 2,892              | 1,223                | 309                 | 11,098                   | 18,446                      | -7,348                   |
| 2020-2021 | 160          | 72               | 88                     | 11,941         | 4,828              | 3,341                | 695                 | 20,805                   | 18,245                      | 2,560                    |
| 2021-2022 | 185          | 144              | 41                     | 9,610          | 5,629              | 2,561                | 453                 | 18,253                   | 16,910                      | 1,343                    |
| 2022-2023 | 116          | 80               | 36                     | 8,116          | 3,586              | 2,408                | 440                 | 14,550                   | 14,509                      | 41                       |
| 2023-2024 | 124          | 119              | 5                      | 6,713          | 3,398              | 2,206                | 364                 | 12,681                   | 16,764                      | -4,083                   |
| Average   | 138          | 94               | 44                     | 8,611          | 4,067              | 2,348                | 452                 | 15,477                   | 16,975                      | -1,497                   |