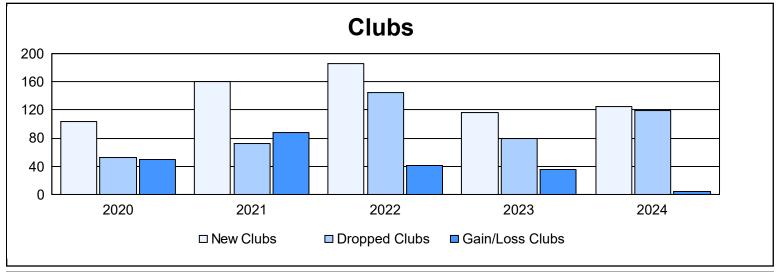

| Year      | New<br>Clubs | Dropped<br>Clubs | Gain/<br>Loss<br>Clubs | New<br>Members | Charter<br>Members | Reinstate<br>Members | Transfer<br>Members | Total<br>Member<br>Added | Total<br>Members<br>Dropped | Gain/<br>Loss<br>Members |
|-----------|--------------|------------------|------------------------|----------------|--------------------|----------------------|---------------------|--------------------------|-----------------------------|--------------------------|
| 2019-2020 | 103          | 53               | 50                     | 6,674          | 2,892              | 1,223                | 309                 | 11,098                   | 18,446                      | -7,348                   |
| 2020-2021 | 160          | 72               | 88                     | 11,941         | 4,828              | 3,341                | 695                 | 20,805                   | 18,245                      | 2,560                    |
| 2021-2022 | 185          | 144              | 41                     | 9,610          | 5,629              | 2,561                | 453                 | 18,253                   | 16,910                      | 1,343                    |
| 2022-2023 | 116          | 80               | 36                     | 8,116          | 3,586              | 2,408                | 440                 | 14,550                   | 14,509                      | 41                       |
| 2023-2024 | 124          | 119              | 5                      | 6,713          | 3,398              | 2,206                | 364                 | 12,681                   | 16,764                      | -4,083                   |
| Average   | 138          | 94               | 44                     | 8,611          | 4,067              | 2,348                | 452                 | 15,477                   | 16,975                      | -1,497                   |