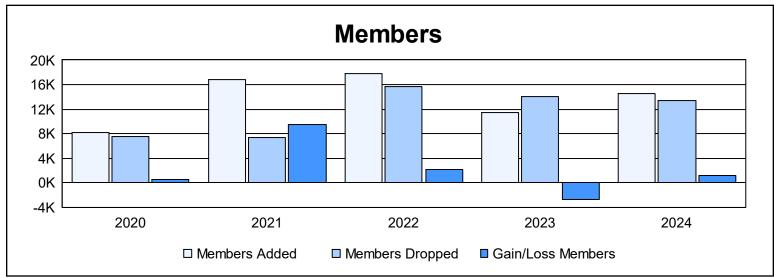

| Year      | New<br>Clubs | Dropped<br>Clubs | Gain/<br>Loss<br>Clubs | New<br>Members | Charter<br>Members | Reinstate<br>Members | Transfer<br>Members | Total<br>Member<br>Added | Total<br>Members<br>Dropped | Gain/<br>Loss<br>Members |
|-----------|--------------|------------------|------------------------|----------------|--------------------|----------------------|---------------------|--------------------------|-----------------------------|--------------------------|
| 2019-2020 | 249          | 40               | 209                    | 2,298          | 5,654              | 195                  | 29                  | 8,176                    | 7,583                       | 593                      |
| 2020-2021 | 389          | 88               | 301                    | 7,061          | 9,534              | 227                  | 52                  | 16,874                   | 7,376                       | 9,498                    |
| 2021-2022 | 455          | 165              | 290                    | 6,471          | 10,948             | 310                  | 97                  | 17,826                   | 15,674                      | 2,152                    |
| 2022-2023 | 245          | 357              | -112                   | 4,244          | 6,357              | 641                  | 132                 | 11,374                   | 14,048                      | -2,674                   |
| 2023-2024 | 301          | 239              | 62                     | 6,243          | 7,131              | 883                  | 252                 | 14,509                   | 13,336                      | 1,173                    |
| Average   | 328          | 178              | 150                    | 5,263          | 7,925              | 451                  | 112                 | 13,752                   | 11,603                      | 2,148                    |