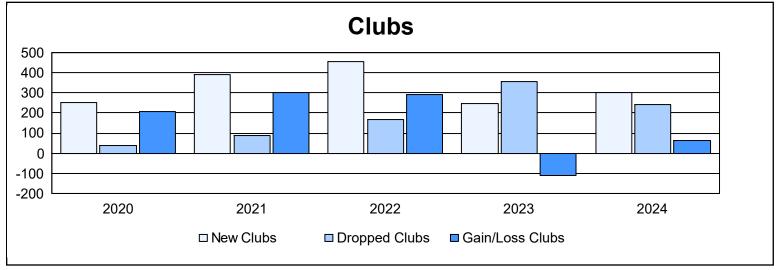

| Year      | New<br>Clubs | Dropped<br>Clubs | Gain/<br>Loss<br>Clubs | New<br>Members | Charter<br>Members | Reinstate<br>Members | Transfer<br>Members | Total<br>Member<br>Added | Total<br>Members<br>Dropped | Gain/<br>Loss<br>Members |
|-----------|--------------|------------------|------------------------|----------------|--------------------|----------------------|---------------------|--------------------------|-----------------------------|--------------------------|
| 2019-2020 | 249          | 40               | 209                    | 2,298          | 5,654              | 195                  | 29                  | 8,176                    | 7,583                       | 593                      |
| 2020-2021 | 389          | 88               | 301                    | 7,061          | 9,534              | 227                  | 52                  | 16,874                   | 7,376                       | 9,498                    |
| 2021-2022 | 455          | 165              | 290                    | 6,471          | 10,948             | 310                  | 97                  | 17,826                   | 15,674                      | 2,152                    |
| 2022-2023 | 245          | 357              | -112                   | 4,244          | 6,357              | 641                  | 132                 | 11,374                   | 14,048                      | -2,674                   |
| 2023-2024 | 301          | 239              | 62                     | 6,243          | 7,131              | 883                  | 252                 | 14,509                   | 13,336                      | 1,173                    |
| Average   | 328          | 178              | 150                    | 5,263          | 7,925              | 451                  | 112                 | 13,752                   | 11,603                      | 2,148                    |