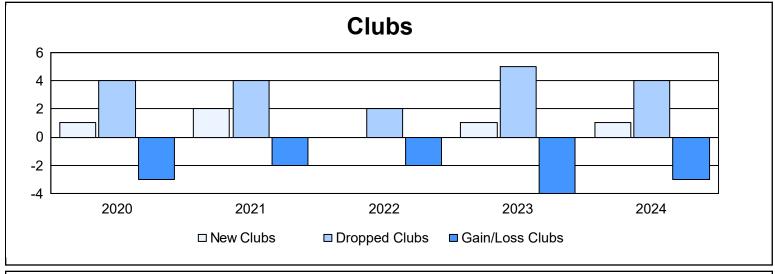

| Year      | New<br>Clubs | Dropped<br>Clubs | Gain/<br>Loss<br>Clubs | New<br>Members | Charter<br>Members | Reinstate<br>Members | Transfer<br>Members | Total<br>Member<br>Added | Total<br>Members<br>Dropped | Gain/<br>Loss<br>Members |
|-----------|--------------|------------------|------------------------|----------------|--------------------|----------------------|---------------------|--------------------------|-----------------------------|--------------------------|
| 2019-2020 | 1            | 4                | -3                     | 417            | 31                 | 17                   | 33                  | 498                      | 698                         | -200                     |
| 2020-2021 | 2            | 4                | -2                     | 278            | 57                 | 58                   | 27                  | 420                      | 750                         | -330                     |
| 2021-2022 | 0            | 2                | -2                     | 474            | 4                  | 56                   | 26                  | 560                      | 704                         | -144                     |
| 2022-2023 | 1            | 5                | -4                     | 480            | 36                 | 23                   | 47                  | 586                      | 794                         | -208                     |
| 2023-2024 | 1            | 4                | -3                     | 449            | 22                 | 33                   | 26                  | 530                      | 684                         | -154                     |
| Average   | 1            | 4                | -3                     | 420            | 30                 | 37                   | 32                  | 519                      | 726                         | -207                     |