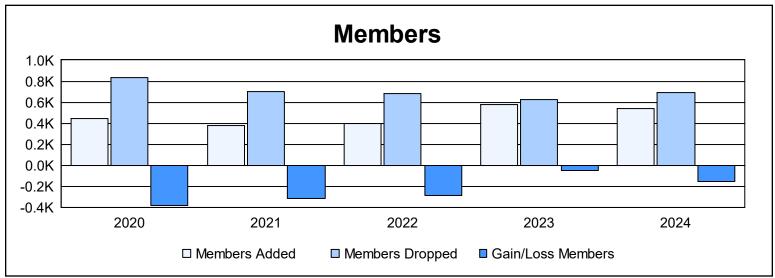

| Year      | New<br>Clubs | Dropped<br>Clubs | Gain/<br>Loss<br>Clubs | New<br>Members | Charter<br>Members | Reinstate<br>Members | Transfer<br>Members | Total<br>Member<br>Added | Total<br>Members<br>Dropped | Gain/<br>Loss<br>Members |
|-----------|--------------|------------------|------------------------|----------------|--------------------|----------------------|---------------------|--------------------------|-----------------------------|--------------------------|
| 2019-2020 | 0            | 7                | -7                     | 436            | 0                  | 7                    | 4                   | 447                      | 832                         | -385                     |
| 2020-2021 | 0            | 5                | -5                     | 359            | 3                  | 6                    | 9                   | 377                      | 697                         | -320                     |
| 2021-2022 | 1            | 3                | -2                     | 352            | 28                 | 5                    | 8                   | 393                      | 678                         | -285                     |
| 2022-2023 | 3            | 5                | -2                     | 468            | 91                 | 6                    | 8                   | 573                      | 623                         | -50                      |
| 2023-2024 | 1            | 5                | -4                     | 503            | 22                 | 5                    | 13                  | 543                      | 694                         | -151                     |
| Average   | 1            | 5                | -4                     | 424            | 29                 | 6                    | 8                   | 467                      | 705                         | -238                     |