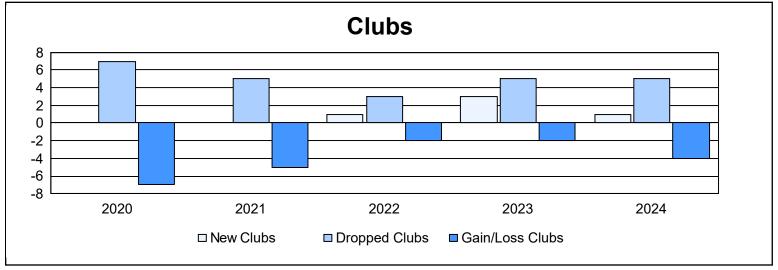

| Year      | New<br>Clubs | Dropped<br>Clubs | Gain/<br>Loss<br>Clubs | New<br>Members | Charter<br>Members | Reinstate<br>Members | Transfer<br>Members | Total<br>Member<br>Added | Total<br>Members<br>Dropped | Gain/<br>Loss<br>Members |
|-----------|--------------|------------------|------------------------|----------------|--------------------|----------------------|---------------------|--------------------------|-----------------------------|--------------------------|
| 2019-2020 | 0            | 7                | -7                     | 436            | 0                  | 7                    | 4                   | 447                      | 832                         | -385                     |
| 2020-2021 | 0            | 5                | -5                     | 359            | 3                  | 6                    | 9                   | 377                      | 697                         | -320                     |
| 2021-2022 | 1            | 3                | -2                     | 352            | 28                 | 5                    | 8                   | 393                      | 678                         | -285                     |
| 2022-2023 | 3            | 5                | -2                     | 468            | 91                 | 6                    | 8                   | 573                      | 623                         | -50                      |
| 2023-2024 | 1            | 5                | -4                     | 503            | 22                 | 5                    | 13                  | 543                      | 694                         | -151                     |
| Average   | 1            | 5                | -4                     | 424            | 29                 | 6                    | 8                   | 467                      | 705                         | -238                     |