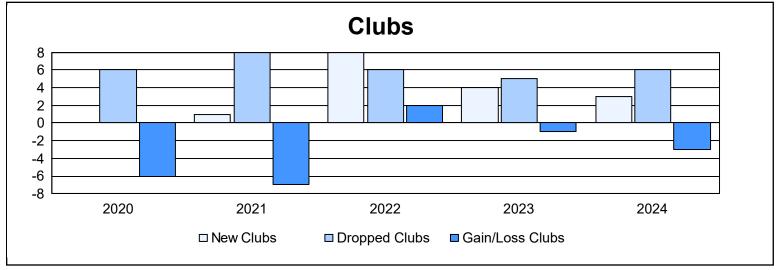

| Year      | New<br>Clubs | Dropped<br>Clubs | Gain/<br>Loss<br>Clubs | New<br>Members | Charter<br>Members | Reinstate<br>Members | Transfer<br>Members | Total<br>Member<br>Added | Total<br>Members<br>Dropped | Gain/<br>Loss<br>Members |
|-----------|--------------|------------------|------------------------|----------------|--------------------|----------------------|---------------------|--------------------------|-----------------------------|--------------------------|
| 2019-2020 | 0            | 6                | -6                     | 601            | 0                  | 14                   | 25                  | 640                      | 1,210                       | -570                     |
| 2020-2021 | 1            | 8                | -7                     | 453            | 54                 | 17                   | 14                  | 538                      | 990                         | -452                     |
| 2021-2022 | 8            | 6                | 2                      | 479            | 214                | 15                   | 16                  | 724                      | 870                         | -146                     |
| 2022-2023 | 4            | 5                | -1                     | 613            | 94                 | 7                    | 9                   | 723                      | 882                         | -159                     |
| 2023-2024 | 3            | 6                | -3                     | 771            | 76                 | 14                   | 10                  | 871                      | 1,110                       | -239                     |
| Average   | 3            | 6                | -3                     | 583            | 88                 | 13                   | 15                  | 699                      | 1,012                       | -313                     |