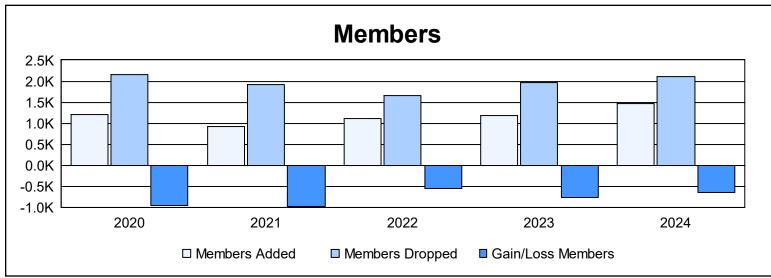

| Year      | New<br>Clubs | Dropped<br>Clubs | Gain/<br>Loss<br>Clubs | New<br>Members | Charter<br>Members | Reinstate<br>Members | Transfer<br>Members | Total<br>Member<br>Added | Total<br>Members<br>Dropped | Gain/<br>Loss<br>Members |
|-----------|--------------|------------------|------------------------|----------------|--------------------|----------------------|---------------------|--------------------------|-----------------------------|--------------------------|
| 2019-2020 | 0            | 4                | -4                     | 1,138          | 0                  | 27                   | 28                  | 1,193                    | 2,145                       | -952                     |
| 2020-2021 | 0            | 7                | -7                     | 877            | 2                  | 23                   | 16                  | 918                      | 1,907                       | -989                     |
| 2021-2022 | 0            | 9                | -9                     | 1,055          | 4                  | 12                   | 29                  | 1,100                    | 1,655                       | -555                     |
| 2022-2023 | 1            | 12               | -11                    | 1,087          | 41                 | 23                   | 37                  | 1,188                    | 1,959                       | -771                     |
| 2023-2024 | 4            | 9                | -5                     | 1,268          | 132                | 44                   | 28                  | 1,472                    | 2,116                       | -644                     |
| Average   | 1            | 8                | -7                     | 1,085          | 36                 | 26                   | 28                  | 1,174                    | 1,956                       | -782                     |