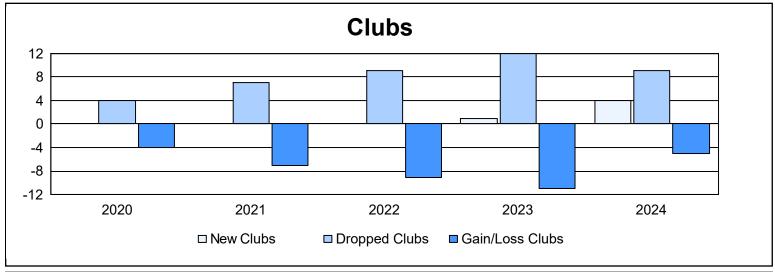

| Year      | New<br>Clubs | Dropped<br>Clubs | Gain/<br>Loss<br>Clubs | New<br>Members | Charter<br>Members | Reinstate<br>Members | Transfer<br>Members | Total<br>Member<br>Added | Total<br>Members<br>Dropped | Gain/<br>Loss<br>Members |
|-----------|--------------|------------------|------------------------|----------------|--------------------|----------------------|---------------------|--------------------------|-----------------------------|--------------------------|
| 2019-2020 | 0            | 4                | -4                     | 1,138          | 0                  | 27                   | 28                  | 1,193                    | 2,145                       | -952                     |
| 2020-2021 | 0            | 7                | -7                     | 877            | 2                  | 23                   | 16                  | 918                      | 1,907                       | -989                     |
| 2021-2022 | 0            | 9                | -9                     | 1,055          | 4                  | 12                   | 29                  | 1,100                    | 1,655                       | -555                     |
| 2022-2023 | 1            | 12               | -11                    | 1,087          | 41                 | 23                   | 37                  | 1,188                    | 1,959                       | -771                     |
| 2023-2024 | 4            | 9                | -5                     | 1,268          | 132                | 44                   | 28                  | 1,472                    | 2,116                       | -644                     |
| Average   | 1            | 8                | -7                     | 1,085          | 36                 | 26                   | 28                  | 1,174                    | 1,956                       | -782                     |