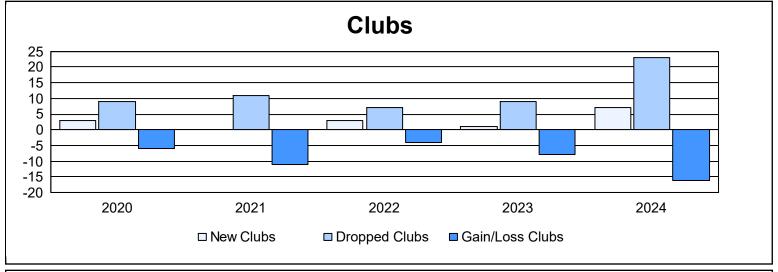

| Year      | New<br>Clubs | Dropped<br>Clubs | Gain/<br>Loss<br>Clubs | New<br>Members | Charter<br>Members | Reinstate<br>Members | Transfer<br>Members | Total<br>Member<br>Added | Total<br>Members<br>Dropped | Gain/<br>Loss<br>Members |
|-----------|--------------|------------------|------------------------|----------------|--------------------|----------------------|---------------------|--------------------------|-----------------------------|--------------------------|
| 2019-2020 | 3            | 9                | -6                     | 1,536          | 77                 | 64                   | 51                  | 1,728                    | 1,560                       | 168                      |
| 2020-2021 | 0            | 11               | -11                    | 805            | 9                  | 27                   | 54                  | 895                      | 1,715                       | -820                     |
| 2021-2022 | 3            | 7                | -4                     | 1,018          | 95                 | 19                   | 31                  | 1,163                    | 1,328                       | -165                     |
| 2022-2023 | 1            | 9                | -8                     | 1,150          | 40                 | 29                   | 25                  | 1,244                    | 1,469                       | -225                     |
| 2023-2024 | 7            | 23               | -16                    | 966            | 263                | 19                   | 168                 | 1,416                    | 2,149                       | -733                     |
| Average   | 3            | 12               | -9                     | 1,095          | 97                 | 32                   | 66                  | 1,289                    | 1,644                       | -355                     |