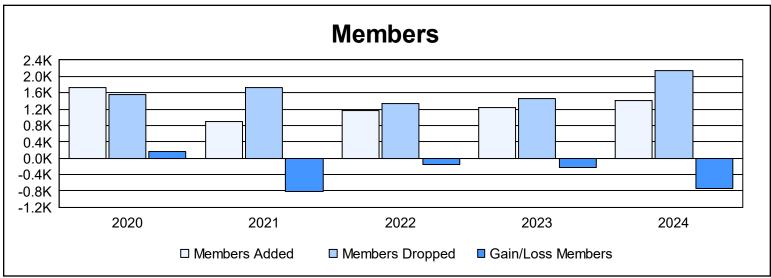

| Year      | New<br>Clubs | Dropped<br>Clubs | Gain/<br>Loss<br>Clubs | New<br>Members | Charter<br>Members | Reinstate<br>Members | Transfer<br>Members | Total<br>Member<br>Added | Total<br>Members<br>Dropped | Gain/<br>Loss<br>Members |
|-----------|--------------|------------------|------------------------|----------------|--------------------|----------------------|---------------------|--------------------------|-----------------------------|--------------------------|
| 2019-2020 | 3            | 9                | -6                     | 1,536          | 77                 | 64                   | 51                  | 1,728                    | 1,560                       | 168                      |
| 2020-2021 | 0            | 11               | -11                    | 805            | 9                  | 27                   | 54                  | 895                      | 1,715                       | -820                     |
| 2021-2022 | 3            | 7                | -4                     | 1,018          | 95                 | 19                   | 31                  | 1,163                    | 1,328                       | -165                     |
| 2022-2023 | 1            | 9                | -8                     | 1,150          | 40                 | 29                   | 25                  | 1,244                    | 1,469                       | -225                     |
| 2023-2024 | 7            | 23               | -16                    | 966            | 263                | 19                   | 168                 | 1,416                    | 2,149                       | -733                     |
| Average   | 3            | 12               | -9                     | 1,095          | 97                 | 32                   | 66                  | 1,289                    | 1,644                       | -355                     |