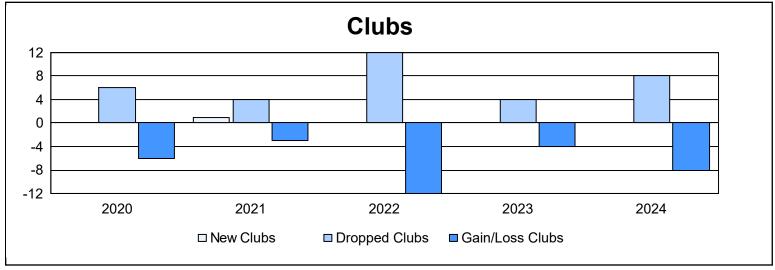

| Year      | New<br>Clubs | Dropped<br>Clubs | Gain/<br>Loss<br>Clubs | New<br>Members | Charter<br>Members | Reinstate<br>Members | Transfer<br>Members | Total<br>Member<br>Added | Total<br>Members<br>Dropped | Gain/<br>Loss<br>Members |
|-----------|--------------|------------------|------------------------|----------------|--------------------|----------------------|---------------------|--------------------------|-----------------------------|--------------------------|
| 2019-2020 | 0            | 6                | -6                     | 983            | 2                  | 16                   | 42                  | 1,043                    | 1,705                       | -662                     |
| 2020-2021 | 1            | 4                | -3                     | 884            | 25                 | 21                   | 29                  | 959                      | 1,341                       | -382                     |
| 2021-2022 | 0            | 12               | -12                    | 846            | 7                  | 17                   | 31                  | 901                      | 1,576                       | -675                     |
| 2022-2023 | 0            | 4                | -4                     | 920            | 1                  | 18                   | 44                  | 983                      | 1,327                       | -344                     |
| 2023-2024 | 0            | 8                | -8                     | 1,113          | 2                  | 8                    | 26                  | 1,149                    | 1,340                       | -191                     |
| Average   | 0            | 7                | -7                     | 949            | 7                  | 16                   | 34                  | 1,007                    | 1,458                       | -451                     |