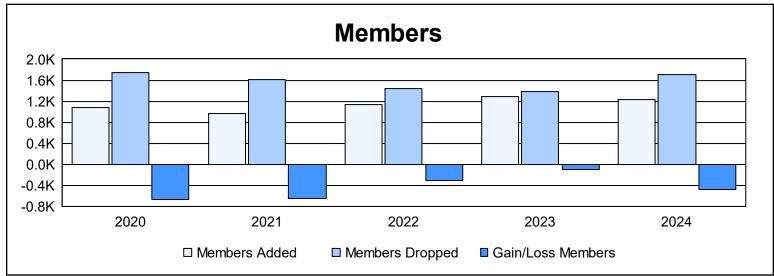

| Year      | New<br>Clubs | Dropped<br>Clubs | Gain/<br>Loss<br>Clubs | New<br>Members | Charter<br>Members | Reinstate<br>Members | Transfer<br>Members | Total<br>Member<br>Added | Total<br>Members<br>Dropped | Gain/<br>Loss<br>Members |
|-----------|--------------|------------------|------------------------|----------------|--------------------|----------------------|---------------------|--------------------------|-----------------------------|--------------------------|
| 2019-2020 | 2            | 10               | -8                     | 964            | 63                 | 29                   | 17                  | 1,073                    | 1,735                       | -662                     |
| 2020-2021 | 1            | 10               | -9                     | 883            | 30                 | 19                   | 27                  | 959                      | 1,613                       | -654                     |
| 2021-2022 | 4            | 7                | -3                     | 948            | 120                | 31                   | 36                  | 1,135                    | 1,436                       | -301                     |
| 2022-2023 | 3            | 5                | -2                     | 1,149          | 78                 | 26                   | 25                  | 1,278                    | 1,381                       | -103                     |
| 2023-2024 | 2            | 8                | -6                     | 1,138          | 61                 | 16                   | 21                  | 1,236                    | 1,708                       | -472                     |
| Average   | 2            | 8                | -6                     | 1,016          | 70                 | 24                   | 25                  | 1,136                    | 1,575                       | -438                     |