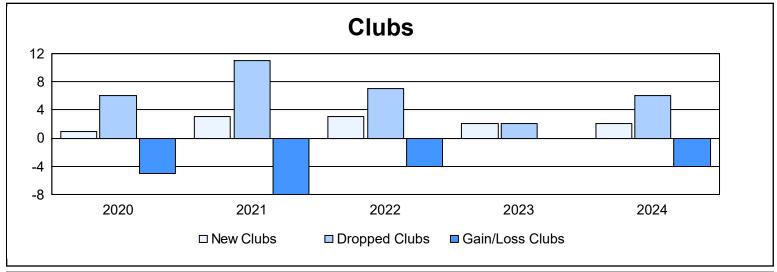

| Year      | New<br>Clubs | Dropped<br>Clubs | Gain/<br>Loss<br>Clubs | New<br>Members | Charter<br>Members | Reinstate<br>Members | Transfer<br>Members | Total<br>Member<br>Added | Total<br>Members<br>Dropped | Gain/<br>Loss<br>Members |
|-----------|--------------|------------------|------------------------|----------------|--------------------|----------------------|---------------------|--------------------------|-----------------------------|--------------------------|
| 2019-2020 | 1            | 6                | -5                     | 256            | 28                 | 9                    | 12                  | 305                      | 429                         | -124                     |
| 2020-2021 | 3            | 11               | -8                     | 293            | 83                 | 26                   | 25                  | 427                      | 500                         | -73                      |
| 2021-2022 | 3            | 7                | -4                     | 333            | 108                | 18                   | 13                  | 472                      | 532                         | -60                      |
| 2022-2023 | 2            | 2                | 0                      | 320            | 38                 | 5                    | 4                   | 367                      | 360                         | 7                        |
| 2023-2024 | 2            | 6                | -4                     | 230            | 43                 | 20                   | 8                   | 301                      | 450                         | -149                     |
| Average   | 2            | 6                | -4                     | 286            | 60                 | 16                   | 12                  | 374                      | 454                         | -80                      |