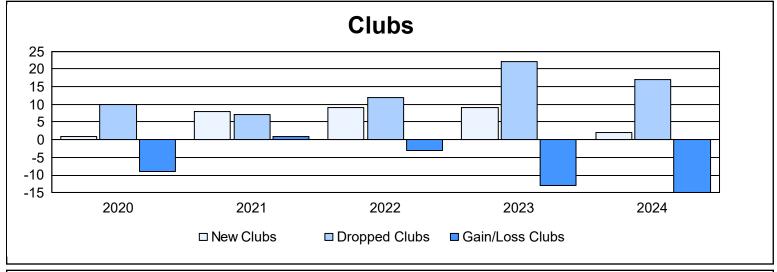

| Year      | New<br>Clubs | Dropped<br>Clubs | Gain/<br>Loss<br>Clubs | New<br>Members | Charter<br>Members | Reinstate<br>Members | Transfer<br>Members | Total<br>Member<br>Added | Total<br>Members<br>Dropped | Gain/<br>Loss<br>Members |
|-----------|--------------|------------------|------------------------|----------------|--------------------|----------------------|---------------------|--------------------------|-----------------------------|--------------------------|
| 2019-2020 | 1            | 10               | -9                     | 497            | 46                 | 135                  | 73                  | 751                      | 1,229                       | -478                     |
| 2020-2021 | 8            | 7                | 1                      | 824            | 221                | 76                   | 83                  | 1,204                    | 1,020                       | 184                      |
| 2021-2022 | 9            | 12               | -3                     | 839            | 262                | 104                  | 58                  | 1,263                    | 1,232                       | 31                       |
| 2022-2023 | 9            | 22               | -13                    | 703            | 223                | 81                   | 83                  | 1,090                    | 1,377                       | -287                     |
| 2023-2024 | 2            | 17               | -15                    | 657            | 120                | 139                  | 136                 | 1,052                    | 1,297                       | -245                     |
| Average   | 6            | 14               | -8                     | 704            | 174                | 107                  | 87                  | 1,072                    | 1,231                       | -159                     |