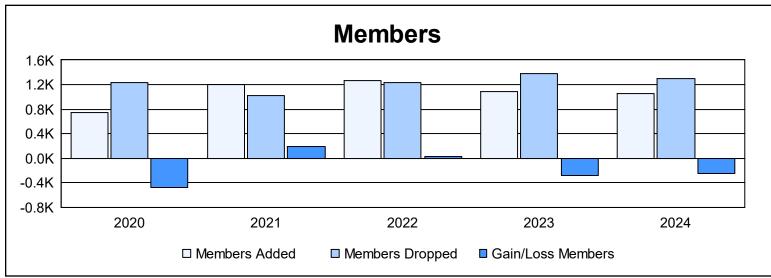

| Year      | New<br>Clubs | Dropped<br>Clubs | Gain/<br>Loss<br>Clubs | New<br>Members | Charter<br>Members | Reinstate<br>Members | Transfer<br>Members | Total<br>Member<br>Added | Total<br>Members<br>Dropped | Gain/<br>Loss<br>Members |
|-----------|--------------|------------------|------------------------|----------------|--------------------|----------------------|---------------------|--------------------------|-----------------------------|--------------------------|
| 2019-2020 | 1            | 10               | -9                     | 497            | 46                 | 135                  | 73                  | 751                      | 1,229                       | -478                     |
| 2020-2021 | 8            | 7                | 1                      | 824            | 221                | 76                   | 83                  | 1,204                    | 1,020                       | 184                      |
| 2021-2022 | 9            | 12               | -3                     | 839            | 262                | 104                  | 58                  | 1,263                    | 1,232                       | 31                       |
| 2022-2023 | 9            | 22               | -13                    | 703            | 223                | 81                   | 83                  | 1,090                    | 1,377                       | -287                     |
| 2023-2024 | 2            | 17               | -15                    | 657            | 120                | 139                  | 136                 | 1,052                    | 1,297                       | -245                     |
| Average   | 6            | 14               | -8                     | 704            | 174                | 107                  | 87                  | 1,072                    | 1,231                       | -159                     |