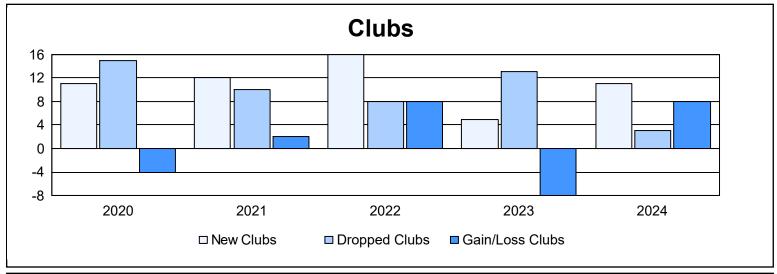

| Year      | New<br>Clubs | Dropped<br>Clubs | Gain/<br>Loss<br>Clubs | New<br>Members | Charter<br>Members | Reinstate<br>Members | Transfer<br>Members | Total<br>Member<br>Added | Total<br>Members<br>Dropped | Gain/<br>Loss<br>Members |
|-----------|--------------|------------------|------------------------|----------------|--------------------|----------------------|---------------------|--------------------------|-----------------------------|--------------------------|
| 2019-2020 | 11           | 15               | -4                     | 3,460          | 410                | 107                  | 61                  | 4,038                    | 5,195                       | -1,157                   |
| 2020-2021 | 12           | 10               | 2                      | 2,800          | 421                | 129                  | 37                  | 3,387                    | 4,567                       | -1,180                   |
| 2021-2022 | 16           | 8                | 8                      | 2,928          | 533                | 101                  | 56                  | 3,618                    | 3,770                       | -152                     |
| 2022-2023 | 5            | 13               | -8                     | 3,587          | 196                | 133                  | 68                  | 3,984                    | 4,301                       | -317                     |
| 2023-2024 | 11           | 3                | 8                      | 3,348          | 376                | 141                  | 56                  | 3,921                    | 4,219                       | -298                     |
| Average   | 11           | 10               | 1                      | 3,225          | 387                | 122                  | 56                  | 3,790                    | 4,410                       | -621                     |