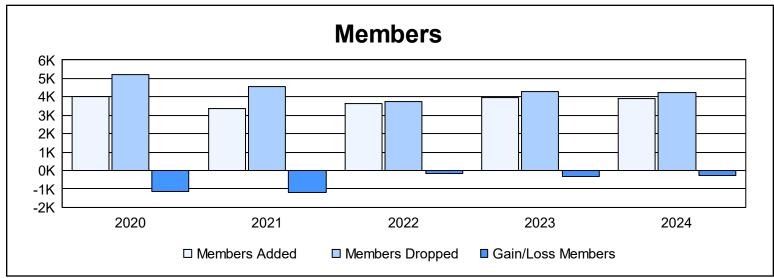

| Year      | New<br>Clubs | Dropped<br>Clubs | Gain/<br>Loss<br>Clubs | New<br>Members | Charter<br>Members | Reinstate<br>Members | Transfer<br>Members | Total<br>Member<br>Added | Total<br>Members<br>Dropped | Gain/<br>Loss<br>Members |
|-----------|--------------|------------------|------------------------|----------------|--------------------|----------------------|---------------------|--------------------------|-----------------------------|--------------------------|
| 2019-2020 | 11           | 15               | -4                     | 3,460          | 410                | 107                  | 61                  | 4,038                    | 5,195                       | -1,157                   |
| 2020-2021 | 12           | 10               | 2                      | 2,800          | 421                | 129                  | 37                  | 3,387                    | 4,567                       | -1,180                   |
| 2021-2022 | 16           | 8                | 8                      | 2,928          | 533                | 101                  | 56                  | 3,618                    | 3,770                       | -152                     |
| 2022-2023 | 5            | 13               | -8                     | 3,587          | 196                | 133                  | 68                  | 3,984                    | 4,301                       | -317                     |
| 2023-2024 | 11           | 3                | 8                      | 3,348          | 376                | 141                  | 56                  | 3,921                    | 4,219                       | -298                     |
| Average   | 11           | 10               | 1                      | 3,225          | 387                | 122                  | 56                  | 3,790                    | 4,410                       | -621                     |