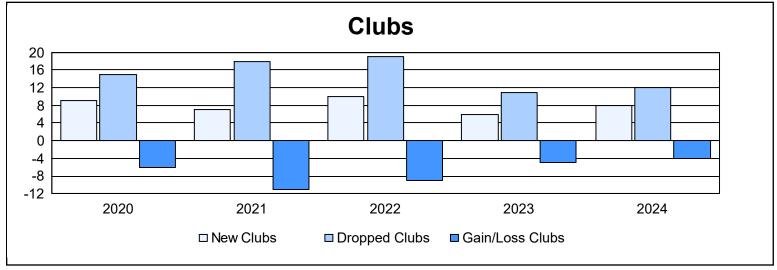

| Year      | New<br>Clubs | Dropped<br>Clubs | Gain/<br>Loss<br>Clubs | New<br>Members | Charter<br>Members | Reinstate<br>Members | Transfer<br>Members | Total<br>Member<br>Added | Total<br>Members<br>Dropped | Gain/<br>Loss<br>Members |
|-----------|--------------|------------------|------------------------|----------------|--------------------|----------------------|---------------------|--------------------------|-----------------------------|--------------------------|
| 2019-2020 | 9            | 15               | -6                     | 2,498          | 319                | 123                  | 32                  | 2,972                    | 4,951                       | -1,979                   |
| 2020-2021 | 7            | 18               | -11                    | 2,331          | 257                | 188                  | 19                  | 2,795                    | 3,990                       | -1,195                   |
| 2021-2022 | 10           | 19               | -9                     | 2,505          | 362                | 100                  | 34                  | 3,001                    | 3,224                       | -223                     |
| 2022-2023 | 6            | 11               | -5                     | 2,482          | 185                | 109                  | 32                  | 2,808                    | 3,639                       | -831                     |
| 2023-2024 | 8            | 12               | -4                     | 2,661          | 254                | 105                  | 26                  | 3,046                    | 3,472                       | -426                     |
| Average   | 8            | 15               | -7                     | 2,495          | 275                | 125                  | 29                  | 2,924                    | 3,855                       | -931                     |