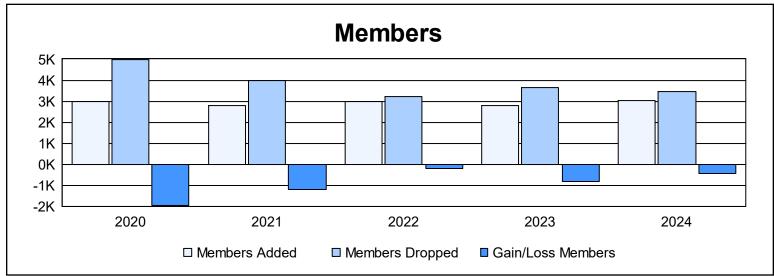

| Year      | New<br>Clubs | Dropped<br>Clubs | Gain/<br>Loss<br>Clubs | New<br>Members | Charter<br>Members | Reinstate<br>Members | Transfer<br>Members | Total<br>Member<br>Added | Total<br>Members<br>Dropped | Gain/<br>Loss<br>Members |
|-----------|--------------|------------------|------------------------|----------------|--------------------|----------------------|---------------------|--------------------------|-----------------------------|--------------------------|
| 2019-2020 | 9            | 15               | -6                     | 2,498          | 319                | 123                  | 32                  | 2,972                    | 4,951                       | -1,979                   |
| 2020-2021 | 7            | 18               | -11                    | 2,331          | 257                | 188                  | 19                  | 2,795                    | 3,990                       | -1,195                   |
| 2021-2022 | 10           | 19               | -9                     | 2,505          | 362                | 100                  | 34                  | 3,001                    | 3,224                       | -223                     |
| 2022-2023 | 6            | 11               | -5                     | 2,482          | 185                | 109                  | 32                  | 2,808                    | 3,639                       | -831                     |
| 2023-2024 | 8            | 12               | -4                     | 2,661          | 254                | 105                  | 26                  | 3,046                    | 3,472                       | -426                     |
| Average   | 8            | 15               | -7                     | 2,495          | 275                | 125                  | 29                  | 2,924                    | 3,855                       | -931                     |