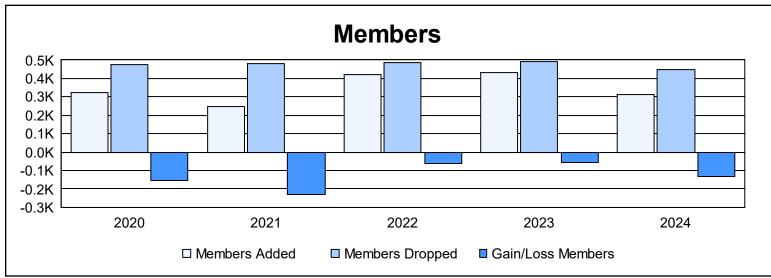

| Year      | New<br>Clubs | Dropped<br>Clubs | Gain/<br>Loss<br>Clubs | New<br>Members | Charter<br>Members | Reinstate<br>Members | Transfer<br>Members | Total<br>Member<br>Added | Total<br>Members<br>Dropped | Gain/<br>Loss<br>Members |
|-----------|--------------|------------------|------------------------|----------------|--------------------|----------------------|---------------------|--------------------------|-----------------------------|--------------------------|
| 2019-2020 | 0            | 4                | -4                     | 258            | 1                  | 42                   | 21                  | 322                      | 477                         | -155                     |
| 2020-2021 | 0            | 4                | -4                     | 185            | 1                  | 37                   | 24                  | 247                      | 479                         | -232                     |
| 2021-2022 | 0            | 4                | -4                     | 343            | 0                  | 29                   | 49                  | 421                      | 484                         | -63                      |
| 2022-2023 | 1            | 4                | -3                     | 339            | 33                 | 48                   | 12                  | 432                      | 491                         | -59                      |
| 2023-2024 | 0            | 7                | -7                     | 269            | 0                  | 22                   | 21                  | 312                      | 446                         | -134                     |
| Average   | 0            | 5                | -4                     | 279            | 7                  | 36                   | 25                  | 347                      | 475                         | -129                     |