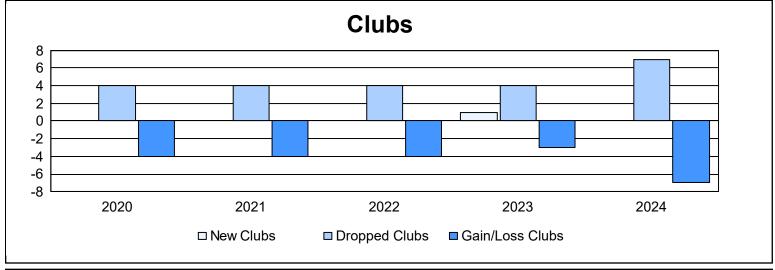

| Year      | New<br>Clubs | Dropped<br>Clubs | Gain/<br>Loss<br>Clubs | New<br>Members | Charter<br>Members | Reinstate<br>Members | Transfer<br>Members | Total<br>Member<br>Added | Total<br>Members<br>Dropped | Gain/<br>Loss<br>Members |
|-----------|--------------|------------------|------------------------|----------------|--------------------|----------------------|---------------------|--------------------------|-----------------------------|--------------------------|
| 2019-2020 | 0            | 4                | -4                     | 258            | 1                  | 42                   | 21                  | 322                      | 477                         | -155                     |
| 2020-2021 | 0            | 4                | -4                     | 185            | 1                  | 37                   | 24                  | 247                      | 479                         | -232                     |
| 2021-2022 | 0            | 4                | -4                     | 343            | 0                  | 29                   | 49                  | 421                      | 484                         | -63                      |
| 2022-2023 | 1            | 4                | -3                     | 339            | 33                 | 48                   | 12                  | 432                      | 491                         | -59                      |
| 2023-2024 | 0            | 7                | -7                     | 269            | 0                  | 22                   | 21                  | 312                      | 446                         | -134                     |
| Average   | 0            | 5                | -4                     | 279            | 7                  | 36                   | 25                  | 347                      | 475                         | -129                     |