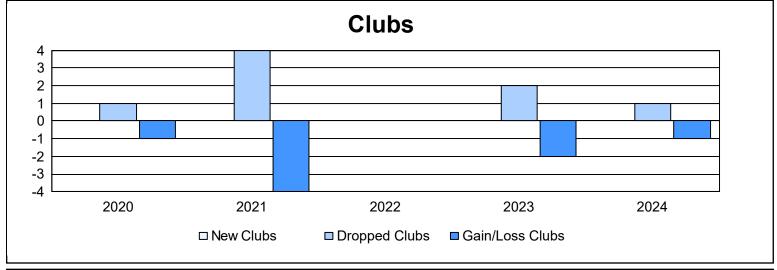

| Year      | New<br>Clubs | Dropped<br>Clubs | Gain/<br>Loss<br>Clubs | New<br>Members | Charter<br>Members | Reinstate<br>Members | Transfer<br>Members | Total<br>Member<br>Added | Total<br>Members<br>Dropped | Gain/<br>Loss<br>Members |
|-----------|--------------|------------------|------------------------|----------------|--------------------|----------------------|---------------------|--------------------------|-----------------------------|--------------------------|
| 2019-2020 | 0            | 1                | -1                     | 111            | 2                  | 9                    | 13                  | 135                      | 286                         | -151                     |
| 2020-2021 | 0            | 4                | -4                     | 168            | 0                  | 4                    | 14                  | 186                      | 284                         | -98                      |
| 2021-2022 | 0            | 0                | 0                      | 194            | 0                  | 3                    | 4                   | 201                      | 265                         | -64                      |
| 2022-2023 | 0            | 2                | -2                     | 155            | 0                  | 5                    | 10                  | 170                      | 282                         | -112                     |
| 2023-2024 | 0            | 1                | -1                     | 163            | 0                  | 13                   | 2                   | 178                      | 254                         | -76                      |
| Average   | 0            | 2                | -2                     | 158            | 0                  | 7                    | 9                   | 174                      | 274                         | -100                     |