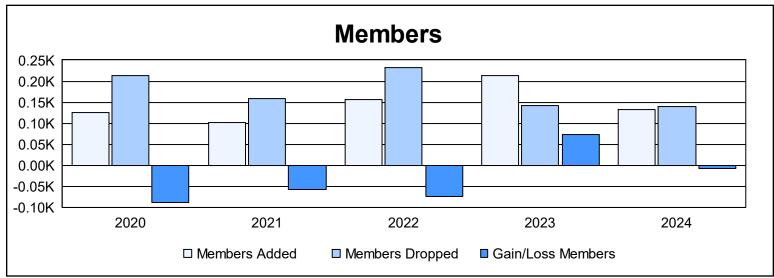

| Year      | New<br>Clubs | Dropped<br>Clubs | Gain/<br>Loss<br>Clubs | New<br>Members | Charter<br>Members | Reinstate<br>Members | Transfer<br>Members | Total<br>Member<br>Added | Total<br>Members<br>Dropped | Gain/<br>Loss<br>Members |
|-----------|--------------|------------------|------------------------|----------------|--------------------|----------------------|---------------------|--------------------------|-----------------------------|--------------------------|
| 2019-2020 | 0            | 4                | -4                     | 92             | 8                  | 14                   | 12                  | 126                      | 214                         | -88                      |
| 2020-2021 | 1            | 3                | -2                     | 54             | 24                 | 15                   | 8                   | 101                      | 159                         | -58                      |
| 2021-2022 | 0            | 3                | -3                     | 151            | 0                  | 4                    | 2                   | 157                      | 232                         | -75                      |
| 2022-2023 | 1            | 1                | 0                      | 157            | 41                 | 4                    | 12                  | 214                      | 141                         | 73                       |
| 2023-2024 | 0            | 1                | -1                     | 119            | 0                  | 9                    | 5                   | 133                      | 140                         | -7                       |
| Average   | 0            | 2                | -2                     | 115            | 15                 | 9                    | 8                   | 146                      | 177                         | -31                      |