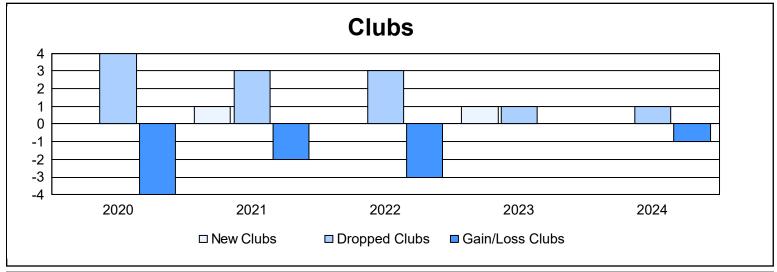

| Year      | New<br>Clubs | Dropped<br>Clubs | Gain/<br>Loss<br>Clubs | New<br>Members | Charter<br>Members | Reinstate<br>Members | Transfer<br>Members | Total<br>Member<br>Added | Total<br>Members<br>Dropped | Gain/<br>Loss<br>Members |
|-----------|--------------|------------------|------------------------|----------------|--------------------|----------------------|---------------------|--------------------------|-----------------------------|--------------------------|
| 2019-2020 | 0            | 4                | -4                     | 92             | 8                  | 14                   | 12                  | 126                      | 214                         | -88                      |
| 2020-2021 | 1            | 3                | -2                     | 54             | 24                 | 15                   | 8                   | 101                      | 159                         | -58                      |
| 2021-2022 | 0            | 3                | -3                     | 151            | 0                  | 4                    | 2                   | 157                      | 232                         | -75                      |
| 2022-2023 | 1            | 1                | 0                      | 157            | 41                 | 4                    | 12                  | 214                      | 141                         | 73                       |
| 2023-2024 | 0            | 1                | -1                     | 119            | 0                  | 9                    | 5                   | 133                      | 140                         | -7                       |
| Average   | 0            | 2                | -2                     | 115            | 15                 | 9                    | 8                   | 146                      | 177                         | -31                      |