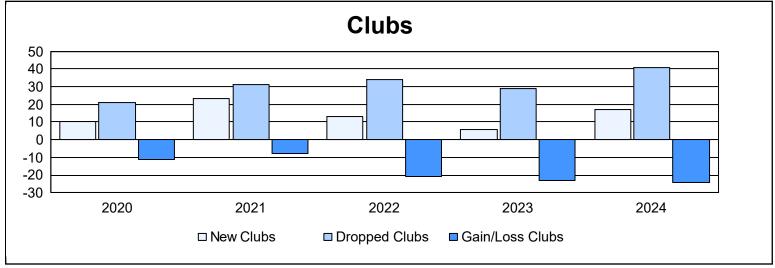

| Year      | New<br>Clubs | Dropped<br>Clubs | Gain/<br>Loss<br>Clubs | New<br>Members | Charter<br>Members | Reinstate<br>Members | Transfer<br>Members | Total<br>Member<br>Added | Total<br>Members<br>Dropped | Gain/<br>Loss<br>Members |
|-----------|--------------|------------------|------------------------|----------------|--------------------|----------------------|---------------------|--------------------------|-----------------------------|--------------------------|
| 2019-2020 | 10           | 21               | -11                    | 1,878          | 390                | 149                  | 135                 | 2,552                    | 3,136                       | -584                     |
| 2020-2021 | 23           | 31               | -8                     | 1,597          | 808                | 136                  | 94                  | 2,635                    | 3,344                       | -709                     |
| 2021-2022 | 13           | 34               | -21                    | 2,765          | 486                | 220                  | 149                 | 3,620                    | 3,180                       | 440                      |
| 2022-2023 | 6            | 29               | -23                    | 2,213          | 359                | 263                  | 154                 | 2,989                    | 3,332                       | -343                     |
| 2023-2024 | 17           | 41               | -24                    | 2,281          | 503                | 261                  | 118                 | 3,163                    | 3,427                       | -264                     |
| Average   | 14           | 31               | -17                    | 2,147          | 509                | 206                  | 130                 | 2,992                    | 3,284                       | -292                     |