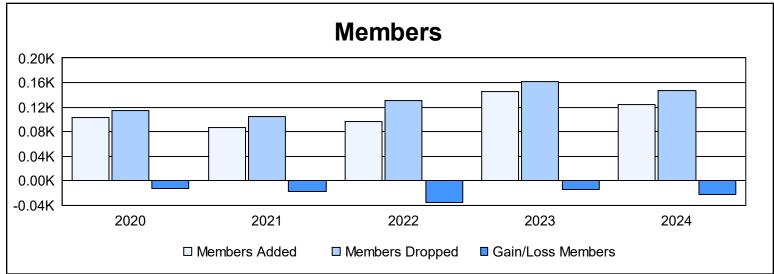

| Year      | New<br>Clubs | Dropped<br>Clubs | Gain/<br>Loss<br>Clubs | New<br>Members | Charter<br>Members | Reinstate<br>Members | Transfer<br>Members | Total<br>Member<br>Added | Total<br>Members<br>Dropped | Gain/<br>Loss<br>Members |
|-----------|--------------|------------------|------------------------|----------------|--------------------|----------------------|---------------------|--------------------------|-----------------------------|--------------------------|
| 2019-2020 | 0            | 1                | -1                     | 80             | 1                  | 16                   | 6                   | 103                      | 115                         | -12                      |
| 2020-2021 | 1            | 3                | -2                     | 59             | 20                 | 5                    | 3                   | 87                       | 104                         | -17                      |
| 2021-2022 | 0            | 1                | -1                     | 88             | 0                  | 5                    | 3                   | 96                       | 131                         | -35                      |
| 2022-2023 | 0            | 1                | -1                     | 129            | 1                  | 4                    | 12                  | 146                      | 161                         | -15                      |
| 2023-2024 | 0            | 2                | -2                     | 102            | 0                  | 9                    | 14                  | 125                      | 147                         | -22                      |
| Average   | 0            | 2                | -1                     | 92             | 4                  | 8                    | 8                   | 111                      | 132                         | -20                      |