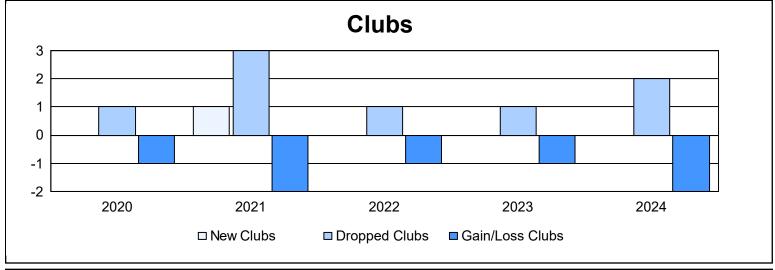

| Year      | New<br>Clubs | Dropped<br>Clubs | Gain/<br>Loss<br>Clubs | New<br>Members | Charter<br>Members | Reinstate<br>Members | Transfer<br>Members | Total<br>Member<br>Added | Total<br>Members<br>Dropped | Gain/<br>Loss<br>Members |
|-----------|--------------|------------------|------------------------|----------------|--------------------|----------------------|---------------------|--------------------------|-----------------------------|--------------------------|
| 2019-2020 | 0            | 1                | -1                     | 80             | 1                  | 16                   | 6                   | 103                      | 115                         | -12                      |
| 2020-2021 | 1            | 3                | -2                     | 59             | 20                 | 5                    | 3                   | 87                       | 104                         | -17                      |
| 2021-2022 | 0            | 1                | -1                     | 88             | 0                  | 5                    | 3                   | 96                       | 131                         | -35                      |
| 2022-2023 | 0            | 1                | -1                     | 129            | 1                  | 4                    | 12                  | 146                      | 161                         | -15                      |
| 2023-2024 | 0            | 2                | -2                     | 102            | 0                  | 9                    | 14                  | 125                      | 147                         | -22                      |
| Average   | 0            | 2                | -1                     | 92             | 4                  | 8                    | 8                   | 111                      | 132                         | -20                      |