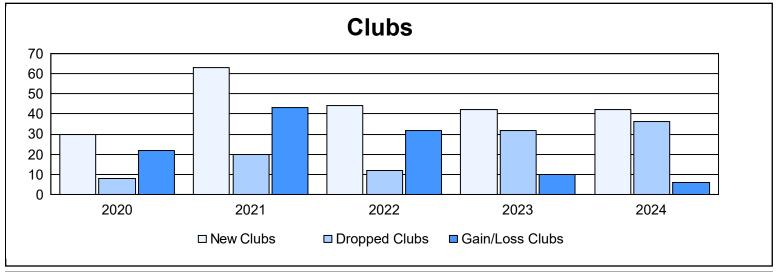

| Year      | New<br>Clubs | Dropped<br>Clubs | Gain/<br>Loss<br>Clubs | New<br>Members | Charter<br>Members | Reinstate<br>Members | Transfer<br>Members | Total<br>Member<br>Added | Total<br>Members<br>Dropped | Gain/<br>Loss<br>Members |
|-----------|--------------|------------------|------------------------|----------------|--------------------|----------------------|---------------------|--------------------------|-----------------------------|--------------------------|
| 2019-2020 | 30           | 8                | 22                     | 962            | 814                | 137                  | 16                  | 1,929                    | 1,561                       | 368                      |
| 2020-2021 | 63           | 20               | 43                     | 1,819          | 1,542              | 82                   | 47                  | 3,490                    | 2,043                       | 1,447                    |
| 2021-2022 | 44           | 12               | 32                     | 1,678          | 1,111              | 102                  | 28                  | 2,919                    | 2,244                       | 675                      |
| 2022-2023 | 42           | 32               | 10                     | 1,205          | 1,123              | 221                  | 66                  | 2,615                    | 2,630                       | -15                      |
| 2023-2024 | 42           | 36               | 6                      | 1,423          | 1,064              | 201                  | 70                  | 2,758                    | 2,912                       | -154                     |
| Average   | 44           | 22               | 23                     | 1,417          | 1,131              | 149                  | 45                  | 2,742                    | 2,278                       | 464                      |