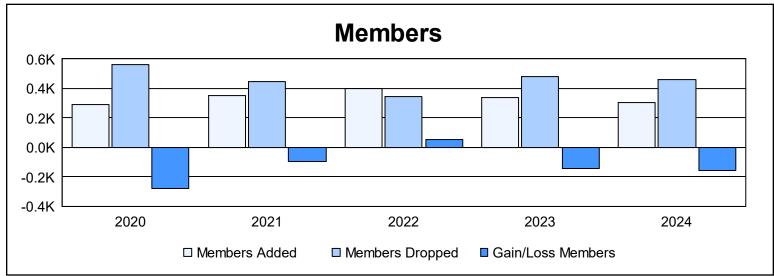

| Year      | New<br>Clubs | Dropped<br>Clubs | Gain/<br>Loss<br>Clubs | New<br>Members | Charter<br>Members | Reinstate<br>Members | Transfer<br>Members | Total<br>Member<br>Added | Total<br>Members<br>Dropped | Gain/<br>Loss<br>Members |
|-----------|--------------|------------------|------------------------|----------------|--------------------|----------------------|---------------------|--------------------------|-----------------------------|--------------------------|
| 2019-2020 | 1            | 10               | -9                     | 213            | 33                 | 19                   | 23                  | 288                      | 565                         | -277                     |
| 2020-2021 | 0            | 6                | -6                     | 297            | 9                  | 24                   | 22                  | 352                      | 449                         | -97                      |
| 2021-2022 | 1            | 5                | -4                     | 322            | 32                 | 19                   | 24                  | 397                      | 342                         | 55                       |
| 2022-2023 | 1            | 0                | 1                      | 260            | 25                 | 19                   | 36                  | 340                      | 483                         | -143                     |
| 2023-2024 | 0            | 7                | -7                     | 238            | 1                  | 28                   | 39                  | 306                      | 460                         | -154                     |
| Average   | 1            | 6                | -5                     | 266            | 20                 | 22                   | 29                  | 337                      | 460                         | -123                     |