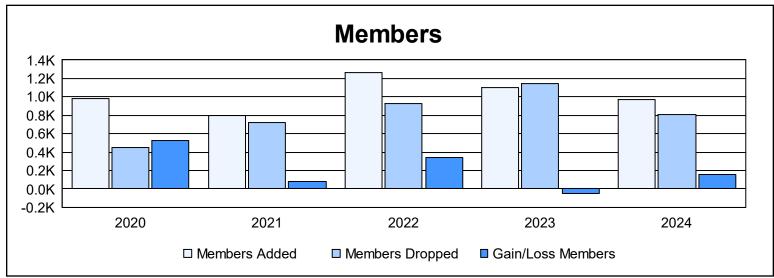

| Year      | New<br>Clubs | Dropped<br>Clubs | Gain/<br>Loss<br>Clubs | New<br>Members | Charter<br>Members | Reinstate<br>Members | Transfer<br>Members | Total<br>Member<br>Added | Total<br>Members<br>Dropped | Gain/<br>Loss<br>Members |
|-----------|--------------|------------------|------------------------|----------------|--------------------|----------------------|---------------------|--------------------------|-----------------------------|--------------------------|
| 2019-2020 | 8            | 3                | 5                      | 632            | 300                | 37                   | 8                   | 977                      | 452                         | 525                      |
| 2020-2021 | 10           | 0                | 10                     | 479            | 256                | 54                   | 11                  | 800                      | 716                         | 84                       |
| 2021-2022 | 17           | 11               | 6                      | 738            | 467                | 44                   | 10                  | 1,259                    | 923                         | 336                      |
| 2022-2023 | 11           | 18               | -7                     | 662            | 369                | 60                   | 6                   | 1,097                    | 1,142                       | -45                      |
| 2023-2024 | 3            | 6                | -3                     | 704            | 128                | 120                  | 16                  | 968                      | 812                         | 156                      |
| Average   | 10           | 8                | 2                      | 643            | 304                | 63                   | 10                  | 1,020                    | 809                         | 211                      |