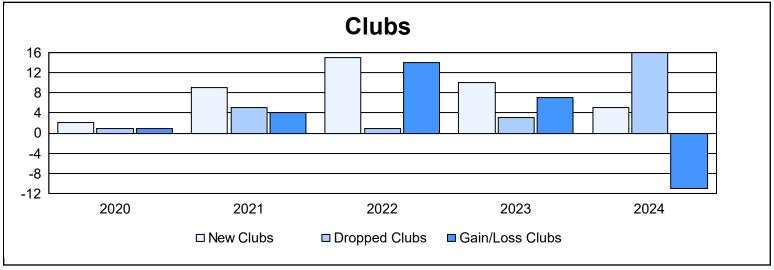

| Year      | New<br>Clubs | Dropped<br>Clubs | Gain/<br>Loss<br>Clubs | New<br>Members | Charter<br>Members | Reinstate<br>Members | Transfer<br>Members | Total<br>Member<br>Added | Total<br>Members<br>Dropped | Gain/<br>Loss<br>Members |
|-----------|--------------|------------------|------------------------|----------------|--------------------|----------------------|---------------------|--------------------------|-----------------------------|--------------------------|
| 2019-2020 | 2            | 1                | 1                      | 93             | 57                 | 13                   | 11                  | 174                      | 298                         | -124                     |
| 2020-2021 | 9            | 5                | 4                      | 300            | 235                | 10                   | 16                  | 561                      | 410                         | 151                      |
| 2021-2022 | 15           | 1                | 14                     | 292            | 375                | 19                   | 3                   | 689                      | 443                         | 246                      |
| 2022-2023 | 10           | 3                | 7                      | 253            | 310                | 34                   | 24                  | 621                      | 481                         | 140                      |
| 2023-2024 | 5            | 16               | -11                    | 211            | 131                | 27                   | 5                   | 374                      | 716                         | -342                     |
| Average   | 8            | 5                | 3                      | 230            | 222                | 21                   | 12                  | 484                      | 470                         | 14                       |