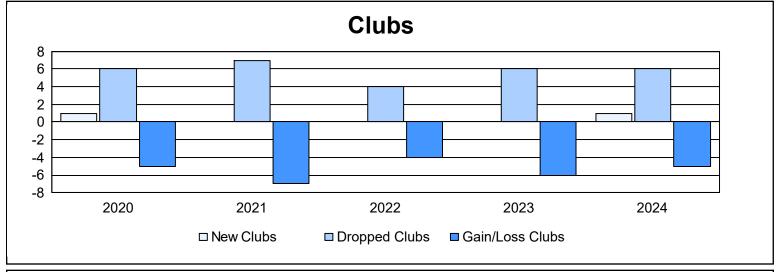

| Year      | New<br>Clubs | Dropped<br>Clubs | Gain/<br>Loss<br>Clubs | New<br>Members | Charter<br>Members | Reinstate<br>Members | Transfer<br>Members | Total<br>Member<br>Added | Total<br>Members<br>Dropped | Gain/<br>Loss<br>Members |
|-----------|--------------|------------------|------------------------|----------------|--------------------|----------------------|---------------------|--------------------------|-----------------------------|--------------------------|
| 2019-2020 | 1            | 6                | -5                     | 198            | 23                 | 18                   | 17                  | 256                      | 492                         | -236                     |
| 2020-2021 | 0            | 7                | -7                     | 246            | 2                  | 18                   | 11                  | 277                      | 507                         | -230                     |
| 2021-2022 | 0            | 4                | -4                     | 416            | 4                  | 32                   | 21                  | 473                      | 467                         | 6                        |
| 2022-2023 | 0            | 6                | -6                     | 383            | 0                  | 20                   | 21                  | 424                      | 421                         | 3                        |
| 2023-2024 | 1            | 6                | -5                     | 430            | 39                 | 19                   | 2                   | 490                      | 507                         | -17                      |
| Average   | 0            | 6                | -5                     | 335            | 14                 | 21                   | 14                  | 384                      | 479                         | -95                      |