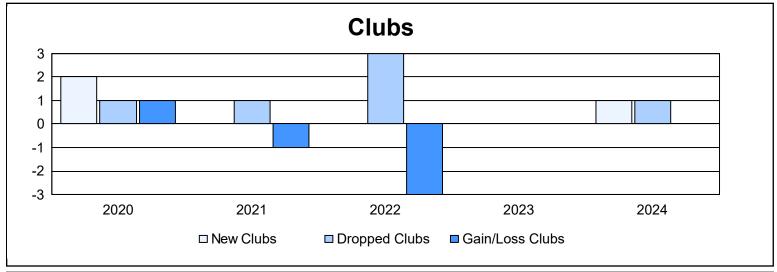

| Year      | New<br>Clubs | Dropped<br>Clubs | Gain/<br>Loss<br>Clubs | New<br>Members | Charter<br>Members | Reinstate<br>Members | Transfer<br>Members | Total<br>Member<br>Added | Total<br>Members<br>Dropped | Gain/<br>Loss<br>Members |
|-----------|--------------|------------------|------------------------|----------------|--------------------|----------------------|---------------------|--------------------------|-----------------------------|--------------------------|
| 2019-2020 | 2            | 1                | 1                      | 183            | 46                 | 13                   | 6                   | 248                      | 299                         | -51                      |
| 2020-2021 | 0            | 1                | -1                     | 211            | 5                  | 10                   | 9                   | 235                      | 276                         | -41                      |
| 2021-2022 | 0            | 3                | -3                     | 282            | 1                  | 3                    | 11                  | 297                      | 242                         | 55                       |
| 2022-2023 | 0            | 0                | 0                      | 237            | 3                  | 18                   | 17                  | 275                      | 305                         | -30                      |
| 2023-2024 | 1            | 1                | 0                      | 232            | 23                 | 6                    | 8                   | 269                      | 303                         | -34                      |
| Average   | 1            | 1                | -1                     | 229            | 16                 | 10                   | 10                  | 265                      | 285                         | -20                      |