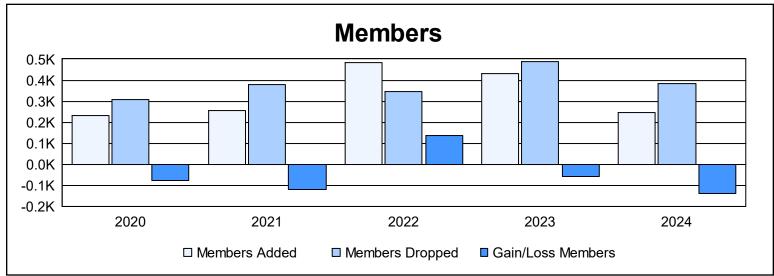

| Year      | New<br>Clubs | Dropped<br>Clubs | Gain/<br>Loss<br>Clubs | New<br>Members | Charter<br>Members | Reinstate<br>Members | Transfer<br>Members | Total<br>Member<br>Added | Total<br>Members<br>Dropped | Gain/<br>Loss<br>Members |
|-----------|--------------|------------------|------------------------|----------------|--------------------|----------------------|---------------------|--------------------------|-----------------------------|--------------------------|
| 2019-2020 | 0            | 2                | -2                     | 210            | 0                  | 9                    | 13                  | 232                      | 309                         | -77                      |
| 2020-2021 | 0            | 4                | -4                     | 233            | 1                  | 19                   | 3                   | 256                      | 377                         | -121                     |
| 2021-2022 | 2            | 1                | 1                      | 390            | 44                 | 44                   | 5                   | 483                      | 347                         | 136                      |
| 2022-2023 | 1            | 2                | -1                     | 358            | 26                 | 42                   | 6                   | 432                      | 488                         | -56                      |
| 2023-2024 | 0            | 1                | -1                     | 198            | 5                  | 37                   | 5                   | 245                      | 385                         | -140                     |
| Average   | 1            | 2                | -1                     | 278            | 15                 | 30                   | 6                   | 330                      | 381                         | -52                      |